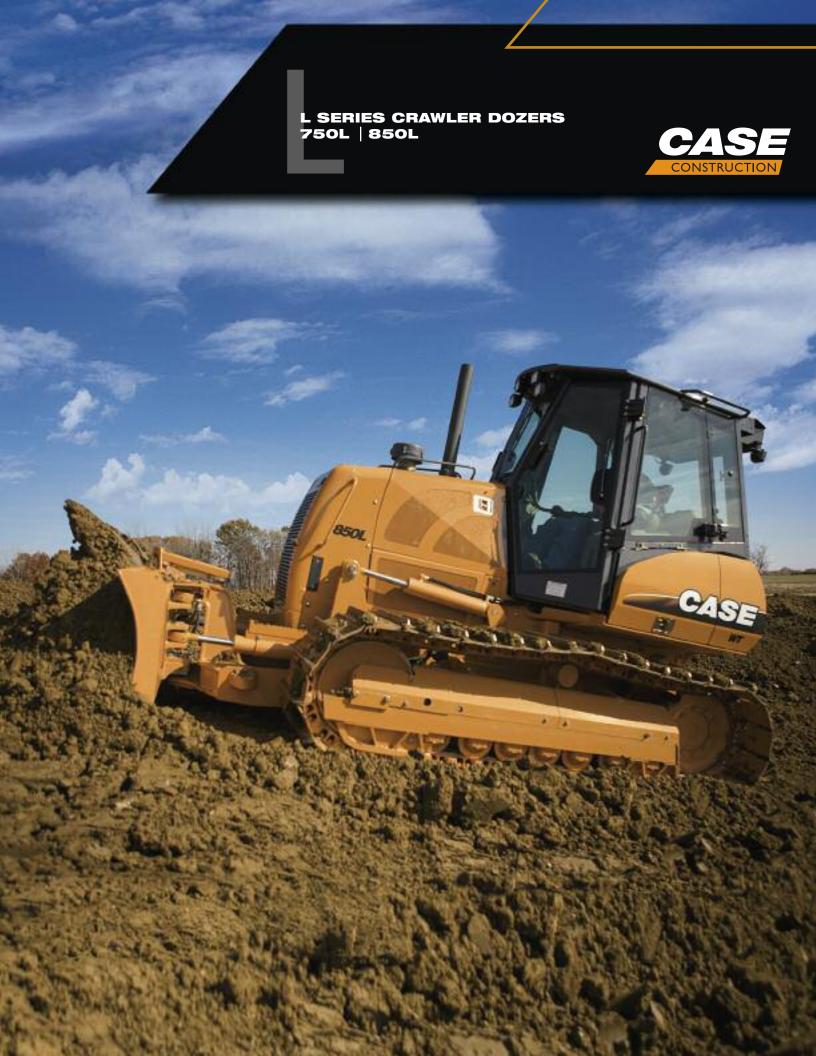

## L SERIES CRAWLER DOZER QUICK SPECS

|                  | 750L LT              | 850L XLT             |
|------------------|----------------------|----------------------|
| Engine           | 84 net hp (63 kW)    | 96 net hp (72 kW)    |
| Operating weight | 18,900 lb (8569 kg)  | 19,600 lb (8900 kg)  |
| Blade capacity   | 2.2 cu yd (1.7 cu m) | 2.2 cu yd (1.7 cu m) |
| Track on ground  | 89 in (2.3 m)        | 93 in (2.4 m)        |

|                  | 750L WT              | 850L WT              |
|------------------|----------------------|----------------------|
| Engine           | 84 net hp (63 kW)    | 96 net hp (72 kW)    |
| Operating weight | 19,700 lb (8955 kg)  | 20,200 lb (9163 kg)  |
| Blade capacity   | 2.3 cu yd (1.8 cu m) | 2.3 cu yd (1.8 cu m) |
| Track on ground  | 89 in (2.3 m)        | 93 in (2.4 m)        |

|                  | 750L LGP             | 850L LGP             |
|------------------|----------------------|----------------------|
| Engine           | 84 net hp (63 kW)    | 96 net hp (72 kW)    |
| Operating weight | 20,200 lb (9163 kg)  | 20,700 lb (9402 kg)  |
| Blade capacity   | 2.6 cu yd (2.0 cu m) | 2.7 cu yd (2.1 cu m) |
| Track on ground  | 89 in (2.3 m)        | 93 in (2.4 m)        |