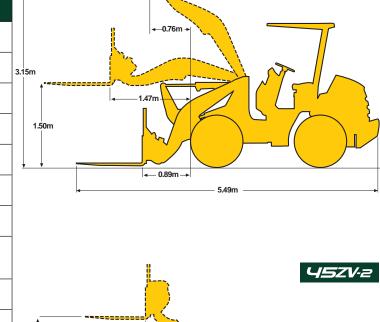

## **FORK DATA**

|                                            |                                          |               | 42ZV-2                                        | 45ZV-2                                         | _             |
|--------------------------------------------|------------------------------------------|---------------|-----------------------------------------------|------------------------------------------------|---------------|
| Fork Tine L                                | ength                                    | mm<br>(ft-in) | 1,219<br>(48")                                | 1,219<br>(48")                                 |               |
| Reach @ G                                  | Fround Level                             | mm<br>(ft-in) | 895<br>(2' 11")                               | 755<br>(2' 6")                                 | 3.15          |
| Maximum F                                  | Reach                                    | mm<br>(ft-in) | 1,475<br>(4' 10")                             | 1,340<br>(4' 5")                               |               |
| Reach @ N                                  | lax Hinge Pin Height                     | mm<br>(ft-in) | 750<br>(2' 6")                                | 680<br>(2' 3")                                 |               |
| Fork Height                                | @ Max Reach                              | mm<br>(ft-in) | 1,505<br>(4' 11" )                            | 1,530<br>(5')                                  | $\frac{1}{2}$ |
| Fork Height<br>Pin Height                  | @ Max Hinge                              | mm<br>(ft-in) | 3,105<br>(10' 2")                             | 3,090<br>(10' 1 <sup>1</sup> / <sub>2</sub> ") |               |
|                                            | Load with Level Arms pad centered @ 24") | kg<br>(lb)    | 1,975<br>(4,350)                              | 2,850<br>(6,280)                               |               |
| Full Turn Ti<br>Level Arms<br>(load center |                                          | kg<br>(lb)    | 1,620<br>(3,570)                              | 2,410<br>(5,310)                               |               |
| Max Operat                                 | ting Load                                | kg<br>(lb)    | 980<br>(2,160)                                | 1,470<br>(3,240)                               |               |
| Fork Attach                                | ment Weight                              | kg<br>(lb)    | 163<br>(359)                                  | 310<br>(685)                                   |               |
| Operating V                                | Veight                                   | kg<br>(lb)    | 4,065<br>(8,960)                              | 5,490<br>(12,100)                              |               |
| Miminum tu<br>(at outside t                | rning radius<br>tire)                    | mm<br>(ft-in) | 4,165<br>(13' 8")                             | 4,520<br>(14' 10")                             | 3.0           |
| Overall                                    | Length                                   | mm<br>(ft-in) | 5,475<br>(18')                                | 5,860<br>(19' 3")                              |               |
|                                            | Height                                   | mm<br>(ft-in) | 2,565<br>(8' 5")                              | 2,860<br>(9' 4")                               |               |
|                                            | Width (outside tire)                     | mm<br>(ft-in) | 1,690<br>(5' 5 <sup>3</sup> / <sub>8</sub> ") | 1,920<br>(6' 3 <sup>5</sup> /8")               | _             |