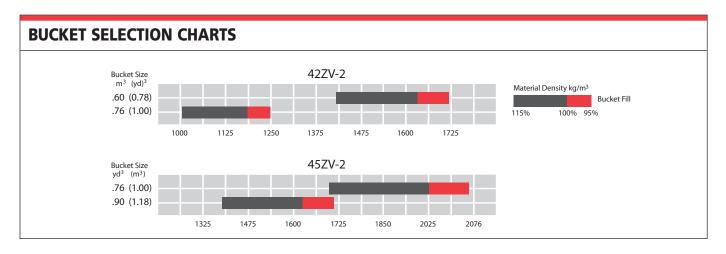

) (12<sup>1</sup> 5<sup>3</sup>/8") (10' 3") outside tire Minimum ground (ft-in) $(13^3/8")$ clearance (12")Full articulation angle degree 40° Operating weight 4,195 5,540 (with ROPS Cab) (12,220)(9.250)2,650 3,840 Static Tipping (5.840)(8,470)Load (with kg (lb) 2,160 3,250 Full turn ROPS cab) (4,760)(7,170)

The weight and load figures include counterweight, coupler, GP Bucket, 15.5/60-18 tires (42ZV-2), 17.5/65-20 (45ZV-2) tires, enclosed ROPS Cab, full fuel tank and operator.

Materials and specifications are subject to change without notice and without obligation on the part of the manufacturer. The specifications supplied, while believed to be completely reliable, are not to be taken as warranty for which we assume legal responsibility.

# 42ZV-2 / 45ZV-2

## **OPERATING SPECS**







## 42ZV-2 / 45ZV-2

## **FORK DATA**

|                                            |                                          |               | 42ZV-2                                        | 45ZV-2                                         | _             |
|--------------------------------------------|------------------------------------------|---------------|-----------------------------------------------|------------------------------------------------|---------------|
| Fork Tine L                                | ength                                    | mm<br>(ft-in) | 1,219<br>(48")                                | 1,219<br>(48")                                 |               |
| Reach @ G                                  | Fround Level                             | mm<br>(ft-in)