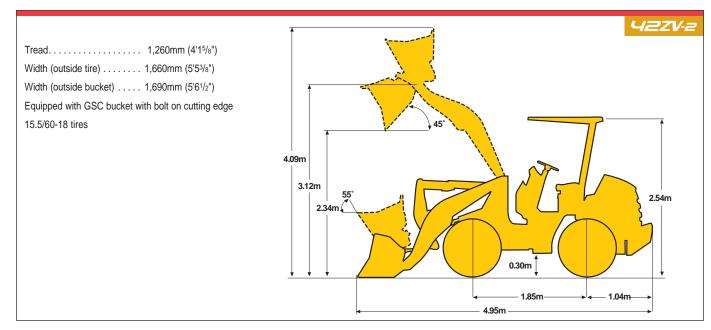

#### 42ZV-2 45ZV-2 Standard Boom/General Purpose Straight Edge Straight Edge With Bolt-on With Bolt-on Cutting Edge Cutting Edge $(yd^3)$ (.78)(1.18)Capacity (.68)(.95)2,380 Maximum dumping 2,390 (ft-in) (7' 93/4") (7' 10") clearance Dumping reach (to front (ft-in) of bucket edge or tooth) $(3' \ 3^{1/4}")$ (3' 4") .3,140 3,160 Bucket hinge pin height (ft-in) (10' 35/8") (10' 43/8") Digging depth mm 65 (ft-in) (2.65")2,515 Breakout force 3,755 (5,500)(8,280)at ground level 41° Bucket tiltback angle at carry position 49° 4,955 5,380 (16' 3") (17' 8") 2,565 (8' 5") (9' 45/8") Overall 1.690 1.920 (outside tire) (ft-in) $(5' 5^3/8'')$ (6' 35/8") (5' 6<sup>1</sup>/<sub>2</sub>") (6' 5<sup>5</sup>/<sub>16</sub>") (outside bucket) 1,850 Wheel base 2,200 (6' 3/16") (7' 25/8") (ft-in) 3,870 (14' 103/4") Minimum (12' 83/8") turning radius at center of 3,125 (ft-in) (12<sup>1</sup> 5<sup>3</sup>/8") (10' 3") outside tire Minimum ground (ft-in) $(13^3/8")$ clearance (12")Full articulation angle degree 40° Operating weight 4,195 5,540 (with ROPS Cab) (12,220)(9.250)2,650 3,840 Static Tipping (5.840)(8,470)Load (with kg (lb) 2,160 3,250 Full turn ROPS cab) (4,760)(7,170)