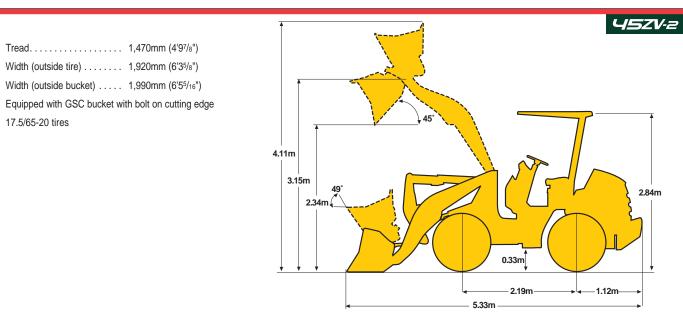

#### 42ZV-2 45ZV-2 Standard Boom/General Purpose Straight Edge Straight Edge With Bolt-on With Bolt-on Cutting Edge Cutting Edge $(yd^3)$ (.78)(1.18)Capacity (.68)(.95)2,380 Maximum dumping 2,390 (ft-in) (7' 93/4") (7' 10") clearance Dumping reach (to front (ft-in) of bucket edge or tooth) $(3' \ 3^{1/4}")$ (3' 4") .3,140 3,160 Bucket hinge pin height (ft-in) (10' 35/8") (10' 43/8") Digging depth mm 65 (ft-in) (2.65")2,515 Breakout force 3,755 (5,500)(8,280)at ground level 41° Bucket tiltback angle at carry position 49° 4,955 5,380 (16' 3") (17' 8") 2,565 (8' 5") (9' 45/8") Overall 1.690 1.920 (outside tire) (ft-in) $(5' 5^3/8'')$ (6' 35/8") (5' 6<sup>1</sup>/<sub>2</sub>") (6' 5<sup>5</sup>/<sub>16</sub>") (outside bucket) 1,850 Wheel base 2,200 (6' 3/16") (7' 25/8") (ft-in) 3,870 (14' 103/4") Minimum (12' 83/8") turning radius at center of 3,125 (ft-in) (12<sup>1</sup> 5<sup>3</sup>/8") (10' 3") outside tire Minimum ground (ft-in) $(13^3/8")$ clearance (12")Full articulation angle degree 40° Operating weight 4,195 5,540 (with ROPS Cab) (12,220)(9.250)2,650 3,840 Static Tipping (5.840)(8,470)Load (with kg (lb) 2,160 3,250 Full turn ROPS cab) (4,760)(7,170)