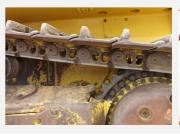

Undercarriage (%): 75%

Additional information:

Machine is Serviced, Repaired, Pumps resealed, and new Injectors fitted, ready for work.

**CE Marked** 

Track Pads 610mm