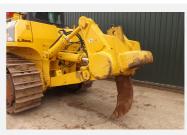

Attachments:

4 Piston Ripper (Ripper Type: Komatsu 4DD06-H)

Hydraulic Pin Pusher

Single Shank

| General Grade 1 (min) -5 (max): 4 | Latest inspection: 18/04/2013     |
|-----------------------------------|-----------------------------------|
| Certeral Crade = (man)            | 201031 113p00110111 20, 0 1, 2023 |