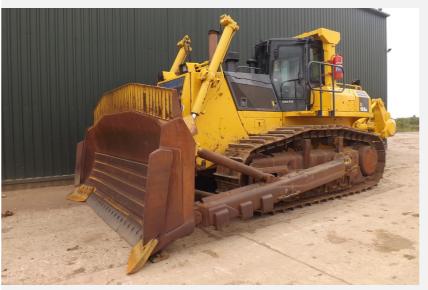

## Komatsu D155AX-5

| Model: D155AX-5                                            | <b>Serial No: 76597</b>      |
|------------------------------------------------------------|------------------------------|
| Internal Stock Number: 11473/13                            |                              |
| Year of Manufacture: 2006                                  | Hour Meter Reading: 13900    |
| Original Colour: Yes                                       | Air Conditioning: Yes        |
| Engine: SA6D140E-3                                         | Cabin type: Enclosed         |
| Engine Output (hp): 310                                    | Gross Weight (kg): 50 Tonnes |
| Transmission: Powershift                                   | Additional Hydraulics: Yes   |
| Transport dimensions (LxWxH) (m): 8100mm x 3970mm x 3500mm |                              |

Attachments:

4 Piston Ripper (Ripper Type: Komatsu 4DD06-H)

Hydraulic Pin Pusher

Single Shank

| General Grade 1 (min) -5 (max): 4 | Latest inspection: 18/04/2013     |
|-----------------------------------|-----------------------------------|
| Certeral Crade = (man)            | 201031 113p00110111 20, 0 1, 2023 |

Undercarriage (%): 75%

Additional information:

Machine is Serviced, Repaired, Pumps resealed, and new Injectors fitted, ready for work.

**CE Marked** 

Track Pads 610mm