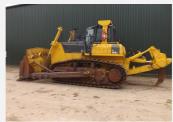

## Komatsu D155AX-5

| Model: D155AX-5                                            | <b>Serial No: 76597</b>      |
|------------------------------------------------------------|------------------------------|
| Internal Stock Number: 11473/13                            |                              |
| Year of Manufacture: 2006                                  | Hour Meter Reading: 13900    |
| Original Colour: Yes                                       | Air Conditioning: Yes        |
| Engine: SA6D140E-3                                         | Cabin type: Enclosed         |
| Engine Output (hp): 310                                    | Gross Weight (kg): 50 Tonnes |
| Transmission: Powershift                                   | Additional Hydraulics: Yes   |
| Transport dimensions (LxWxH) (m): 8100mm x 3970mm x 3500mm |                              |

Attachments:

4 Piston Ripper (Ripper Type: Komatsu 4DD06-H)

Hydraulic Pin Pusher

Single Shank

| General Grade 1 (min) -5 (max): 4 | Latest inspection: 18/04/2013     |
|-----------------------------------|-----------------------------------|
| Certeral Crade = (man)            | 201031 113p00110111 20, 0 1, 2023 |

Undercarriage (%): 75%

Additional information:

Machine is Serviced, Repaired, Pumps resealed, and new Injectors fitted, ready for work.

**CE Marked** 

Track Pads 610mm