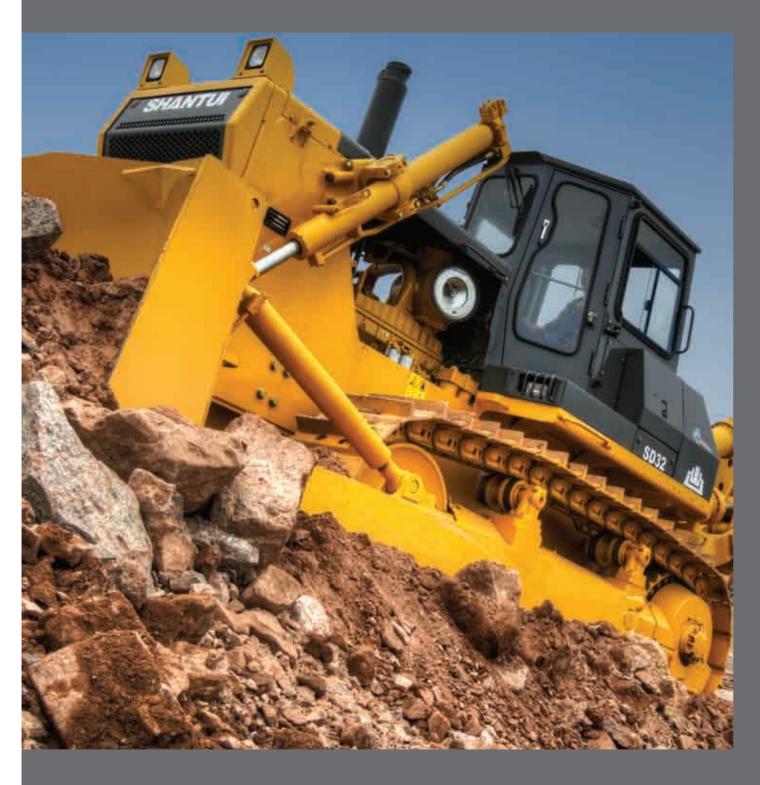

## SD32 Series

Stronger push force at a lower cost.

320 HP

## **SD32**

High efficiency push factor.

## Product features

The SD32 provides a showcase for Shantui's prowess with high efficiency push factors. These medium size, but heavy-duty machines designed for earth-moving projects get the biggest, toughest jobs done quickly and efficiently. SD32s are equipped with a hydraulic drive system with hydraulic control technology and an advanced structure, which provides reliable performance and convenient and flexible operation.