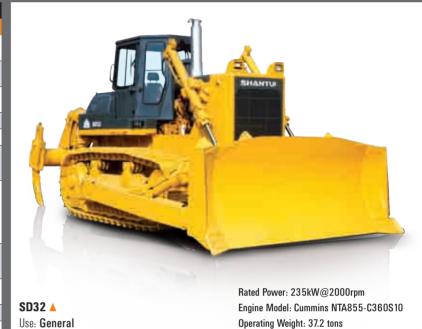

## Technical specifications:

| 320 HP                                                                                    | UNIT           |                                        |
|-------------------------------------------------------------------------------------------|----------------|----------------------------------------|
| SD32                                                                                      |                | MODEL                                  |
| 6880x4130x3725                                                                            | mm             | LxWxH<br>(Ripper not included)         |
| 37.2                                                                                      | t              | Operating weight (Ripper not included) |
| Cummins<br>NTA855-C360S10                                                                 |                | Engine                                 |
| 235/2000                                                                                  | kW/rpm         | Rated power                            |
| 30                                                                                        | ۰              | Gradeability                           |
| Straight tilt blade<br>Semi-U blade<br>Angle blade                                        |                | Blade type                             |
| Straight tilt blade<br>4130x1590<br>Semi-U blade<br>4030x1720<br>Angle blade<br>5000x1140 | mm             | Blade width                            |
| Straight tilt blade 10<br>Semi-U blade 11.9<br>Angle blade 6                              | m <sup>3</sup> | Dozing capacity                        |
| 560                                                                                       | mm             | Drop below ground of blade             |
| 1560                                                                                      | mm             | Lift height of blade                   |
| Single ripper<br>Three-shank ripper                                                       |                | Ripper type                            |
| Single ripper 1250<br>Three-shank ripper<br>842                                           | mm             | Ripping depth<br>of ripper             |
| Single ripper 955<br>Three-shank ripper<br>883                                            | mm             | Lifting height<br>of ripper            |
| 2                                                                                         |                | Number of carriers<br>(each side)      |
| 7                                                                                         |                | Number of track<br>rollers (each side) |
| 41                                                                                        |                | Number of track<br>shoes (each side)   |
| 560                                                                                       | mm             | Width of track shoe                    |
| 2140                                                                                      | mm             | Track gauge                            |
| 3150/0.105                                                                                | mm/MPa         | Ground length and ground pressure      |
| 228.6                                                                                     | mm             | Pitch                                  |
| 0-3.6                                                                                     |                |                                        |
| 0-6.6                                                                                     |                | Forward speed                          |
| 0-11.5                                                                                    | km/h           |                                        |
| 0-4.4                                                                                     |                |                                        |
| 0-7.8                                                                                     |                | Reverse speed                          |
| 0-13.5                                                                                    |                |                                        |