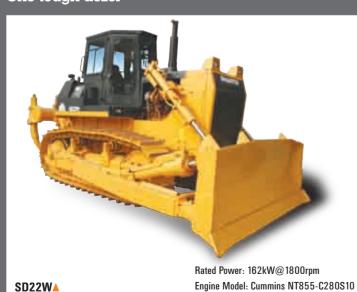

# SD22W (Rock)

## One tough dozer

Operating Weight: 23.44 tons

#### **Product features**

This version of the SD22W has a reinforced undercarriage, arms and blade for the toughest of large obstacle jobs, such as large rocks and boulders. The blade is thicker and the arms plated for greater strength and durability. It is well-suited for heavy mining applications. It is one of Shantui's top sellers in Africa, where largescale mining is prevalent.

Use: Rock