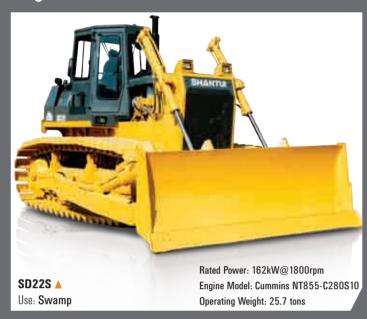

# SD22S (Swamp)

## King of the wetlands

#### Product features

The SD22S swamp bulldozer is specially designed for work in wetlands. The SD22S features advanced performance, high reliability, low fuel consumption and convenient maintenance, as well as being equipped with a 910 mm swamp-type extended track, which reduces ground pressure and improves maneuverability in wet areas. The SD22S easily adapts to earth moving operations in swamps and other wet or muddy