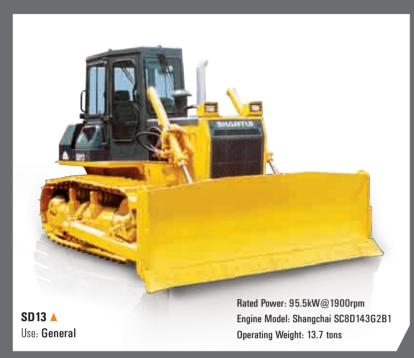

130 HP

**SD13** 

Compact, reliable, durable

#### Product features

The SD13 gets mid-range volume jobs done in record time. A smaller version of our best-selling SD16 line, the SD13 delivers all the durability and reliability of its larger cousin series. With a high power, high efficiency, turbo charged engine featuring a large torque reserve coefficient, the 130 hp SD13 is ready for work. Its extended track ensures low ground pressure, high reliability and strong traction while the comfortable wide visibility hexahedron cab and integrated dashboard design help keep operator productivity at peak levels.

Rated Power: 95.5/1900 kW/rpm Engine Model: CUMMINS 6CT8.3 Operating Weight: 13.7 tons

## Technical specifications:

|                                           | UNIT           | 130 HP                                                          |                                                             |
|-------------------------------------------|----------------|-----------------------------------------------------------------|-------------------------------------------------------------|
| MODEL                                     | UNII           | SD13                                                            | SD13-2                                                      |
| LxWxH<br>(Ripper not included)            | mm             | 4492x3185x2950                                                  | 4492x3185x2950                                              |
| Operating weight<br>(Ripper not included) | t              | 13.7                                                            | 13.7                                                        |
| Engine                                    |                | Shangchai<br>SC8D143G2B1                                        | CUMMINS<br>6CT8.3                                           |
| Rated power                               | kW/rpm         | 95.5/1900 95.5/1900                                             |                                                             |
| Gradeability                              | •              | 30 30                                                           |                                                             |
| Blade type                                |                | Straight tilt blade Straight tilt blade Angle blade Angle blade |                                                             |
| Blade width                               | mm             | Straight tilt blade<br>3185x1090<br>Angle blade<br>3475x915     | Straight tilt blade<br>3185x1090<br>Angle blade<br>3475x915 |
| Dozing capacity                           | m <sup>3</sup> | Straight tilt blade<br>3.7<br>Angle blade 3.4                   | Straight tilt blade 3.7<br>Angle blade 3.4                  |
| Drop below ground of blade                | mm             | 590                                                             | 590                                                         |
| Lift height of blade                      | mm             | 930                                                             | 930                                                         |
| Ripper type                               |                | Three-shank ripper                                              | Three-shank ripper                                          |
| Ripping depth of ripper                   | mm             | 467                                                             | 467                                                         |
| Lifting height of ripper                  | mm             | 559                                                             | 559                                                         |
| Number of carriers (each side)            |                | 2                                                               | 2                                                           |
| Number of track rollers (each side)       |                | 6                                                               | 6                                                           |
| Number of track<br>shoes (each side)      |                | 38                                                              | 38                                                          |
| Width of track shoe                       | mm             | 460                                                             | 460                                                         |
| Track gauge                               | mm             | 1880                                                            | 1880                                                        |
| Ground length and ground pressure         | mm/<br>MPa     | 2365/0.063                                                      | 2365/0.063                                                  |
| Pitch                                     | mm             | 190                                                             | 190                                                         |
|                                           | km/h           | 0-3.2                                                           | 0-3.2                                                       |
| Forward speed                             |                | 0-5.9                                                           | 0-5.9                                                       |
|                                           |                | 0-9.8                                                           | 0-9.8                                                       |
| Reverse speed                             |                | 0-3.9                                                           | 0-3.9                                                       |
|                                           |                | 0-7.1                                                           | 0-7.1                                                       |
|                                           |                | 0-11.9                                                          | 0-11.9                                                      |