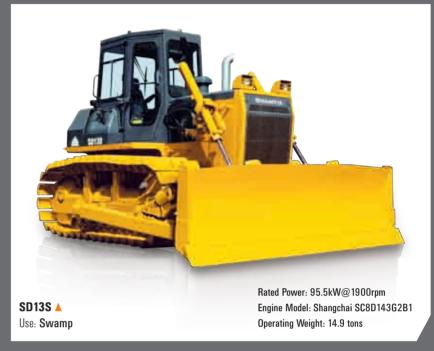

# SD13S

Compact power for swampy environments

## Technical specifications:

|                          | UNIT           |                                        |
|--------------------------|----------------|----------------------------------------|
| SD13S                    |                | MODEL                                  |
| 4492x3450x3000           | mm             | LxWxH                                  |
| 14.9                     | t              | Operating weight                       |
| Shangchai<br>SC8D143G2B1 |                | Engine                                 |
| 95.5/1900                | kW/rpm         | Rated power                            |
| 30                       | ۰              | Gradeability                           |
| Straight tilt blade      |                | Blade type                             |
| 3450x980                 | mm             | Blade width                            |
| 3.3                      | m <sup>3</sup> | Dozing capacity                        |
| 590                      | mm             | Drop below ground<br>of blade          |
| 930                      | mm             | Lift height of blade                   |
| 2                        |                | Number of carriers<br>(each side)      |
| 6                        |                | Number of track<br>rollers (each side) |
| 38                       |                | Number of track<br>shoes (each side)   |
| 700                      | mm             | Width of track shoe                    |
| 1880                     | mm             | Track gauge                            |
| 2365/0.044               | mm/MPa         | Ground length and ground pressure      |
| 190                      | mm             | Pitch                                  |
| 0-3.2                    |                |                                        |
| 0-5.9                    |                | Forward speed                          |
| 0-9.8                    | lem /h         |                                        |
| 0-3.9                    | km/h           |                                        |
| 0-7.1                    |                | Reverse speed                          |
| 0-11.9                   |                |                                        |

#### **Product features**

SD13S gets mid-range volume jobs done in swampy terrain in record time. A smaller version of our best-selling SD16 line, the SD13 delivers all the durability and reliability of its larger cousin series. With a high power, high efficiency, turbo charged engine featuring a large torque reserve coefficient, the 130 hp SD13S is ready for work. Its extended track ensures low ground pressure, high reliability and strong traction while the comfortable wide visibility hexahedron cab and integrated dashboard design help keep operator productivity at peak levels.