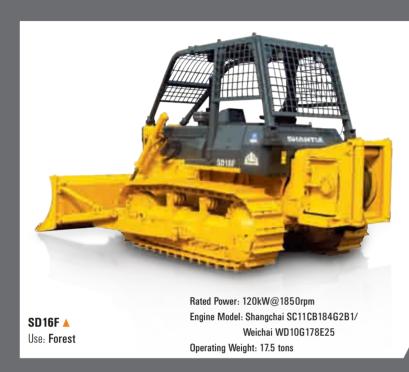

## SD16F (Forest)

King of the woods

### Product features

The SD16F forest bulldozer has been developed for operation in forests. The SD16F is equipped with a hydraulic drive system with hydraulic control technology, a front-extending ROPS canopy, and an advanced structure, providing reliable performance and convenient and flexible operation, and easily adapting it to operations in the forest.

Rated Power: 120kW@1850rpm
Engine Model: Shangchai SC11CB184G2B1/Weichai WD10G178E25