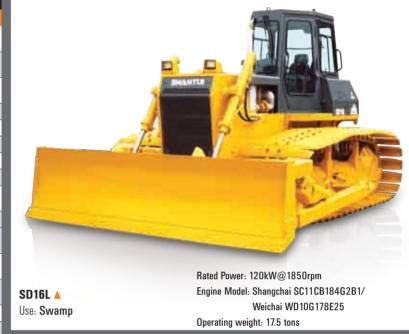

# SD16L (Extra Swamp)

Extra power to master the swamp

#### Product features

The SD16L Extra-Swamp Bulldozer was developed to meet the requirements for operation in wetlands. The SD16L is equipped with a hydraulic drive system with hydraulic control technology and an advanced structure, providing reliable performance and convenient and flexible operation, making the SD16L the ideal construction machine for muddy or wet environments.