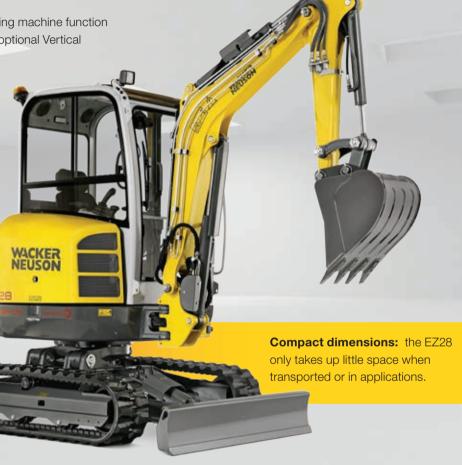

 Compact dimensions and removable canopy easily manage low overhead clearance

• Canopy can be removed without compromising machine function

 Up to 25% savings of time and material with optional Vertical Digging System (VDS)