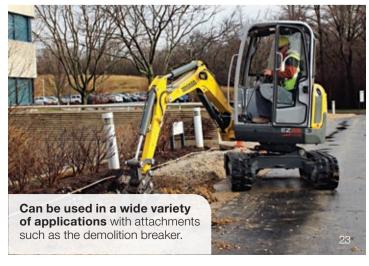

 Large, side-mounted engine hood and large removable chassis covers on the inside and outside provide convenient service access

 Many options, including auxiliary proportional control, counterweight