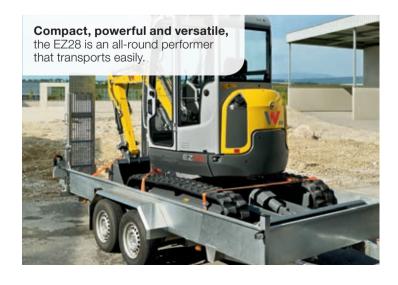

## **EZ28**

Compact and comfortable, the Wacker Neuson EZ28 zero tail excavators allow you to perform lateral work movements in job site applications where traditional excavators simply cannot access. The spacious cab is equipped with advanced controls and a host of advanced operator amenities.