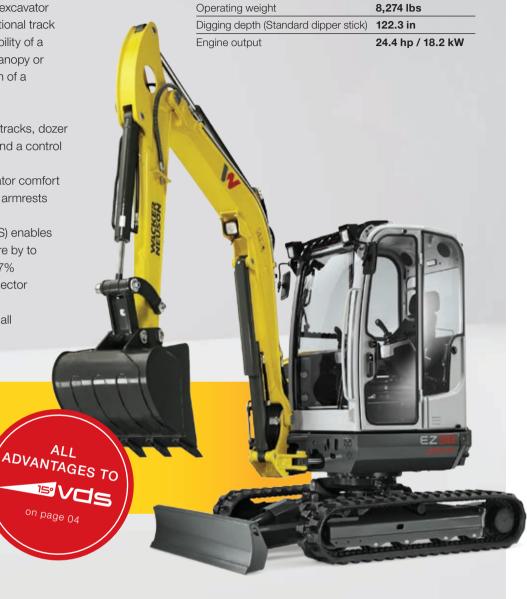

## **EZ38**

The highly compact and versatile EZ38 excavator combines the performance of a conventional track excavator with the excellent maneuverability of a zero tail swing machine. Available in a canopy or full cab version, you also have the option of a standard or long dipperstick.

 Standard equipment includes rubber tracks, dozer blade, boom mounted working light and a control pattern change system

 Roomy cab offers easy access, operator comfort and functionality, featuring adjustable armrests and seat, as well as intuitive controls

 Optional Vertical Digging System (VDS) enables progressive tilting of the superstructure by to 15° to compensate for slopes up to 27%

• Unit equipped with pattern control selector valve for versatility and ease of use

• Tiltable cabin for easy accessibility to all maintenance components