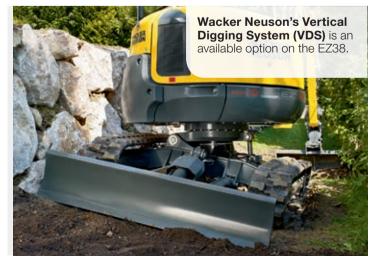

 Optional Vertical Digging System (VDS) enables progressive tilting of the superstructure by to 15° to compensate for slopes up to 27%

• Unit equipped with pattern control selector valve for versatility and ease of use