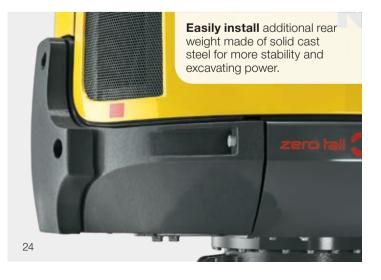

or full cab version, you also have the option of a standard or long dipperstick.

 Standard equipment includes rubber tracks, dozer blade, boom mounted working light and a control pattern change system

 Roomy cab offers easy access, operator comfort and functionality, featuring adjustable armrests and seat, as well as intuitive controls

 Optional Vertical Digging System (VDS) enables progressive tilting of the superstructure by to 15° to compensate for slopes up to 27%

• Unit equipped with pattern control selector valve for versatility and ease of use

• Tiltable cabin for easy accessibility to all maintenance components

## **Ultimate cab comfort**

with enough space, practical dividing mechanism of the front windows and functions such as adjustable proportional control.



**EZ38**