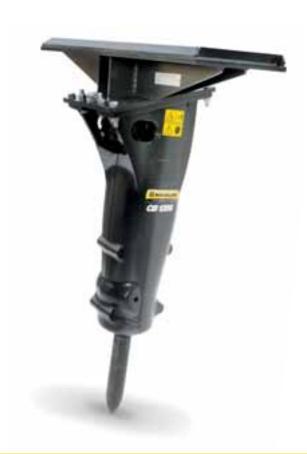

| 242            | L223-L225-C232        |

**APPLICATION:** General farm yard applications.



| WIDTH<br>(mm) | WEIGHT (kg) | COMPATIBLE<br>NH MOD. |
|---------------|-------------|-----------------------|
| 1525          | 250         | L213-L215             |
| 1680          | 260         | L218-L220             |
| 1850          | 310         | L218 and bigger       |
| 2080          | 380         | L223-L225-C232        |

**APPLICATION:** "Mucking out" bale and silage handling. Also suitable for industrial applications.





| FORK LENGHT (mm) | WEIGHT<br>(kg) | COMPATIBLE<br>NH MOD. |
|------------------|----------------|-----------------------|
| 980              | 79             | All                   |

**APPLICATION:** Handling of round bales.

# **THE ATTACHMENTS**









## **WIDE RANGE OF BUCKETS**



DIRT&FOUNDRY LOW PROFILE LOW PROFILE EXTENDED HEAVY DUTY MANURE/SLURRY LIGHT MATERIAL

| WIDTH<br>(mm) | COMPATIBLE NH MOD. |
|---------------|--------------------|
| 1525          | L218-L220          |
| 1680          | L218-L220          |
| 1830          | L223-L225          |
| 1850          | L223-L225-C227     |
| 2080          | L223-L225-C232     |
|               |                    |

**APPLICATION:** Digging, excavating, grading, material handling.

### **4XI MULTIPURPOSE BUCKET**



| WIDTH<br>(mm) | WEIGHT<br>(kg) | COMPATIBLE<br>NH MOD. |
|---------------|----------------|-----------------------|
| 1525          | 253            | L213-L215             |
| 1680          | 283            | L218-L220             |
| 1850          | 340