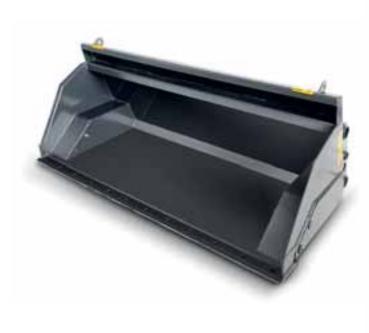

## **WIDE RANGE OF BUCKETS**

DIRT&FOUNDRY LOW PROFILE LOW PROFILE EXTENDED HEAVY DUTY MANURE/SLURRY LIGHT MATERIAL

| WIDTH<br>(mm) | COMPATIBLE NH MOD. |
|---------------|--------------------|
| 1525          | L218-L220          |
| 1680          | L218-L220          |
| 1830          | L223-L225          |
| 1850          | L223-L225-C227     |
| 2080          | L223-L225-C232     |
|               |                    |

**APPLICATION:** Digging, excavating, grading, material handling.