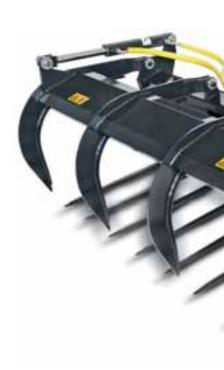

#### FORK AND GRAPPLE BALE SPIKE **FARM FORK**

| _ | WIDTH<br>(mm) | WEIGHT<br>(kg) | COMPATIBLE<br>NH MOD. |
|---|---------------|----------------|-----------------------|
|   | 1525          | 153            | L213-L215             |
|   | 1680          | 170            | L218-L220             |
| Ī | 1850          | 185            | L218 and bigger       |
|   | 2080          | 242            | L223-L225-C232        |

**APPLICATION:** General farm yard applications.

| WIDTH<br>(mm) | WEIGHT (kg) | COMPATIBLE<br>NH MOD. |
|---------------|-------------|-----------------------|
| 1525          | 250         | L213-L215             |
| 1680          | 260         | L218-L220             |
| 1850          | 310         | L218 and bigger       |
| 2080          | 380         | L223-L225-C232        |