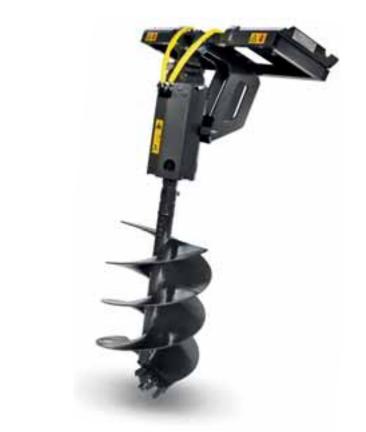

## AUGER (STD FLOW) / AUGER (HIGH FLOW)

WEIGHT (kg)

20-175

30-225

AUGER MAX DIAM. (mm)

760

900

DEPTH (mm)

1200

1200

| WIDTH<br>(mm) | DEPTH<br>(mm) | WEIGHT<br>(kg) | FLOW | COMPATIBLE<br>NH MOD. |
|---------------|---------------|----------------|------|-----------------------|
| N.A.          | N.A.          | 160            | Std  | L213 L215             |
| N.A.          | N.A.          | 210            | Std  | L213 L215             |
| N.A.          | N.A.          | 275            | Std  | L218 and bigger       |
| N.A.          | N.A.          | 370            | Std  | L223 and bigger       |
| N.A.          | N.A.          | 505            | High | L223 and bigger       |

**APPLICATION:** Boring of holes in the ground such as telegraph poles, electricity pylons, signposts, metallic frame pillars, tree and shrub planting.

FLOW

Std

High

COMPATIBLE NH MOD.

All

L218 and bigger with High Flow