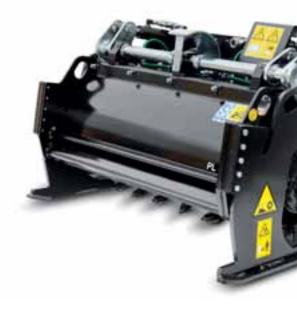

### **ASPHALT FLOAT**

| WHEEL<br>WIDTH (mm) | DEPTH<br>(mm) | WEIGHT (kg) | FLOW | COMPATIBLE<br>NH MOD. |
|---------------------|---------------|-------------|------|-----------------------|
| 130                 | 150-450       | 1155        | High | L223 and bigger       |
| 130                 | 200-600       | 1260        | High | L218 L220 C227        |

**APPLICATION:** Backfilling of trenches and widening road surface while maintaining the road's original gradient.