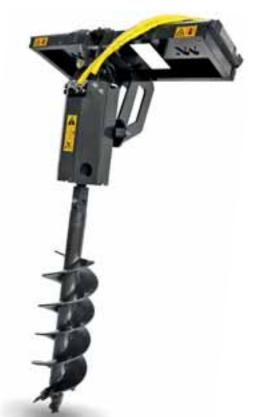

## AUGER (STD FLOW) / AUGER (HIGH FLOW)

WEIGHT (kg)

20-175

30-225

AUGER MAX DIAM. (mm)

760

900

DEPTH (mm)

1200

1200

| WIDTH<br>(mm) | DEPTH<br>(mm) | WEIGHT<br>(kg) | FLOW | COMPATIBLE<br>NH MOD. |
|---------------|---------------|----------------|------|-----------------------|
| N.A.          | N.A.          | 160            | Std  | L213 L215             |
| N.A.          | N.A.          | 210            | Std  | L213 L215             |
| N.A.          | N.A.          | 275            | Std  | L218 and bigger       |
| N.A.          | N.A.          | 370            | Std  | L223 and bigger       |
| N.A.          | N.A.          | 505            | High | L223 and bigger       |

**APPLICATION:** Boring of holes in the ground such as telegraph poles, electricity pylons, signposts, metallic frame pillars, tree and shrub planting.

FLOW

Std

High

COMPATIBLE NH MOD.

All

L218 and bigger with High Flow