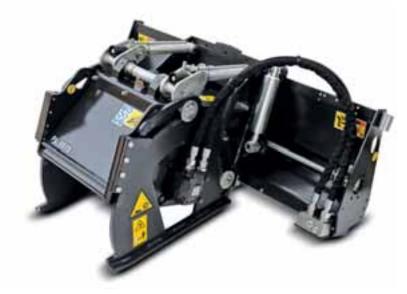

## PLANER BROOM BUCKET

| WIDTH<br>(mm) | DEPTH<br>(mm) | WEIGHT<br>(kg) | FLOW | COMPATIBLE<br>NH MOD. |
|---------------|---------------|----------------|------|-----------------------|
| 350           | 0 - 110       | 590            | Std  | L218 and bigger       |
| 450           | 0 - 150       | 790            | High | L218/L220/C227        |
| 600           | 0 - 170       | 950            | High | L223 and bigger       |
| 1.000         | 0 - 130       | 1.090          | High | L223 and bigger       |

**APPLICATION:** Planning on asphalt or concrete. Overlaying road, industrial and courtyard surfaces. Maintenance of stretches of road. Restoration of damaged, bumpy or worn surfaces.

| WIDTH<br>(mm) | WEIGHT<br>(kg) | COMPATIBLE<br>NH MOD. |
|---------------|----------------|-----------------------|
| 1525          | 225            | L213 L215             |
| 1680          | 278            | L218 L220             |
| 1850          | 460            | L218 and bigger       |
| 2080          | 522            | 1 223 1 225 C232      |