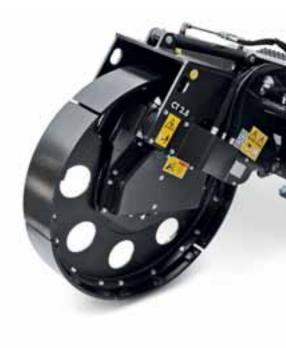

## WHEEL COMPACTOR

 $\ensuremath{\mathbf{APPLICATION:}}$  Compacting the bed of a trench before adding an asphalt surface layer.

| WIDTH<br>(mm) | DEPTH<br>(mm) | WEIGHT<br>(kg) | FLOW | COMPATIBLE<br>NH MOD. |
|---------------|---------------|----------------|------|-----------------------|
| 1900          | N.A.          | 620            | Std  | L218 and bigger       |