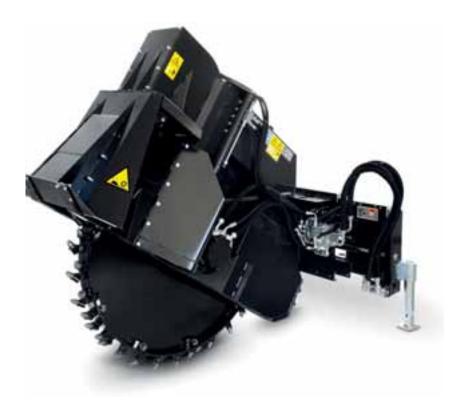

### WHEEL EXCAVATOR

**APPLICATION:** Trenching jobs on hard, compact materials like asphalt and concrete, digging trenches on roads or in areas where movement is restricted.

| WHEEL                  | DEPTH | WEIGHT | FLOW | COMPATIBLE      |
|------------------------|-------|--------|------|-----------------|
| WIDTH (mm)             | (mm)  | (kg)   |      | NH MOD.         |
| 200-250<br>300-350-400 | 0-750 | 550    | Std  | L223 and bigger |