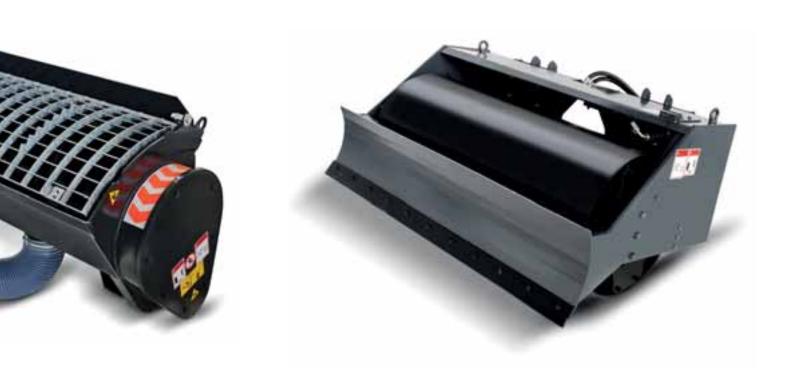

## PLANER BROOM BUCKET

| WIDTH<br>(mm) | DEPTH<br>(mm) | WEIGHT<br>(kg) | FLOW | COMPATIBLE<br>NH MOD. |
|---------------|---------------|----------------|------|-----------------------|
| 350           | 0 - 110       | 590            | Std  | L218 and bigger       |
| 450           | 0 - 150       | 790            | High | L218/L220/C227        |
| 600           | 0 - 170       | 950            | High | L223 and bigger       |
| 1.000         | 0 - 130       | 1.090          | High | L223 and bigger       |

**APPLICATION:** Planning on asphalt or concrete. Overlaying road, industrial and courtyard surfaces. Maintenance of stretches of road. Restoration of damaged, bumpy or worn surfaces.

| WIDTH<br>(mm) | WEIGHT<br>(kg) | COMPATIBLE<br>NH MOD. |
|---------------|----------------|-----------------------|
| 1525          | 225            | L213 L215             |
| 1680          | 278            | L218 L220             |
| 1850          | 460            | L218 and bigger       |
| 2080          | 522            | 1 223 1 225 C232      |

**APPLICATION:** Production of cement for civil construction in isolated or difficult-to-access areas, or with limited availability of electric energy.

| WIDTH<br>(mm) | DEPTH<br>(mm) | WEIGHT<br>(kg) | FLOW | COMPATIBLE NH MOD. |
|---------------|---------------|----------------|------|--------------------|
| 1100          | N.A.          | 787            | Std  | All                |

**APPLICATION:** Ground preparation through compaction of earth, gravel, sand, etc.