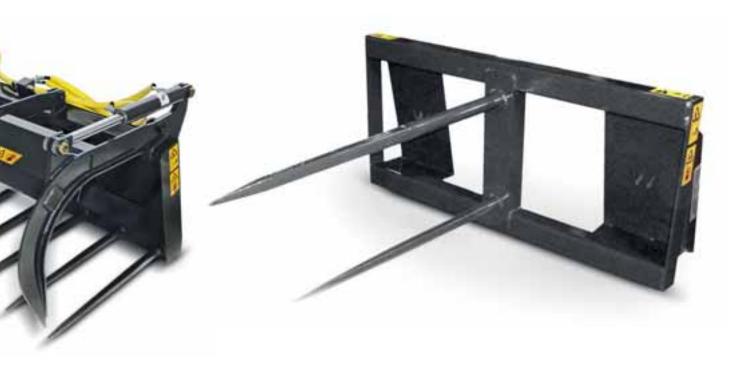

#### FORK AND GRAPPLE BALE SPIKE **FARM FORK**

| _ | WIDTH<br>(mm) | WEIGHT<br>(kg) | COMPATIBLE<br>NH MOD. |
|---|---------------|----------------|-----------------------|
|   | 1525          | 153            | L213-L215             |
|   | 1680          | 170            | L218-L220             |
| Ī | 1850          | 185            | L218 and bigger       |
|   | 2080          | 242            | L223-L225-C232        |

**APPLICATION:** General farm yard applications.

| WIDTH<br>(mm) | WEIGHT (kg) | COMPATIBLE<br>NH MOD. |
|---------------|-------------|-----------------------|
| 1525          | 250         | L213-L215             |
| 1680          | 260         | L218-L220             |
| 1850          | 310         | L218 and bigger       |
| 2080          | 380         | L223-L225-C232        |

**APPLICATION:** "Mucking out" bale and silage handling. Also suitable for industrial applications.

| FORK LENGHT (mm) | WEIGHT<br>(kg) | COMPATIBLE<br>NH MOD. |
|------------------|----------------|-----------------------|
| 980              | 79             | All                   |

**APPLICATION:** Handling of round bales.