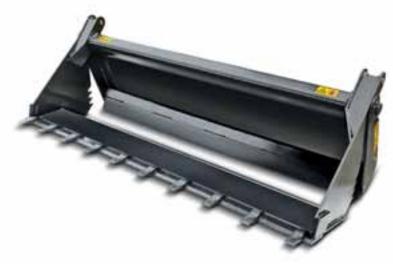

### **4XI MULTIPURPOSE BUCKET**

| WIDTH<br>(mm) | WEIGHT<br>(kg) | COMPATIBLE<br>NH MOD. |
|---------------|----------------|-----------------------|
| 1525          | 253            | L213-L215             |
| 1680          | 283            | L218-L220             |
| 1850          | 340            | L218 and bigger       |
| 2080          | 435            | L223-L225-C232        |
|               |                |                       |

**APPLICATION:** Applications as conventional bucket, grab for back filling or as a dozer.