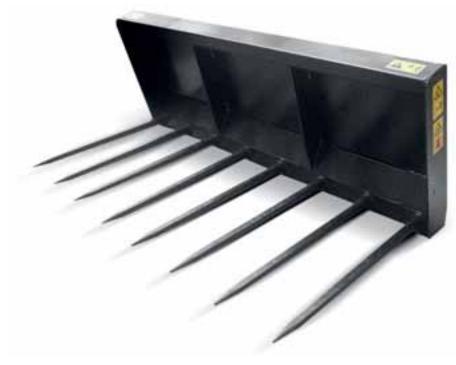

#### FORK AND GRAPPLE BALE SPIKE **FARM FORK**

| _ | WIDTH<br>(mm) | WEIGHT<br>(kg) | COMPATIBLE<br>NH MOD. |
|---|---------------|----------------|-----------------------|
|   | 1525          | 153            | L213-L215             |
|   | 1680          | 170            | L218-L220             |
| Ī | 1850          | 185            | L218 and bigger       |
|   | 2080          | 242            | L223-L225-C232        |

**APPLICATION:** General farm yard applications.

| WIDTH<br>(mm) | WEIGHT (kg) | COMPATIBLE<br>NH MOD. |
|---------------|-------------|-----------------------|
| 1525          | 250         | L213-L215             |
| 1680          | 260         | L218-L220             |
| 1850          | 310         | L218 and bigger       |
| 2080          | 380         | L223-L225-C232        |