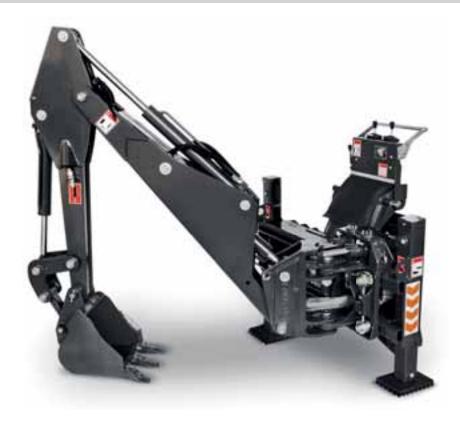

**APPLICATION:** Creation of trenches, foundations, drain and irrigation channels, etc. in private or public constructions, both for new or maintenance jobs.

|   | WIDTH<br>(mm) | DEPTH<br>(mm) | WEIGHT<br>(kg) | FLOW | COMPATIBLE<br>NH MOD. |
|---|---------------|---------------|----------------|------|-----------------------|
| • | 1250          | 200           | 280            | Std  | L213 L215             |
| • | 1500          | 300           | 300            | Std  | L218 and bigger       |
| • | 1660          | 350           | 380            | Std  | L223 and bigger       |
| Ī | 1700          | 400           | 450            | Std  | C232                  |