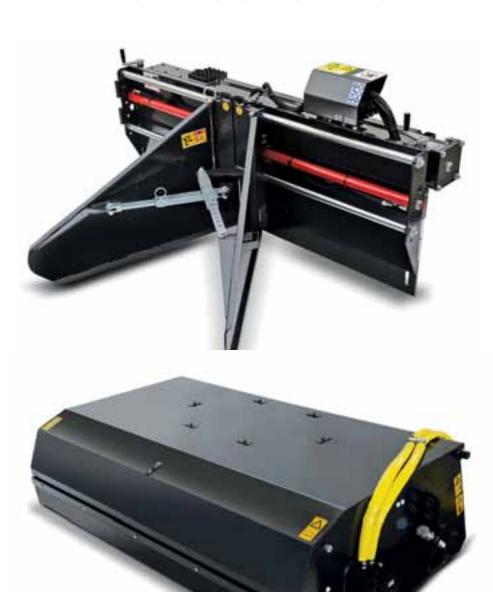

**APPLICATION:** Backfilling of trenches and widening road surface while maintaining the road's original gradient.