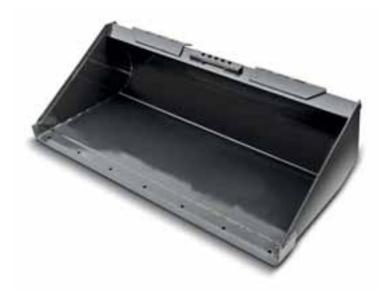

## **WIDE RANGE OF BUCKETS**

DIRT&FOUNDRY LOW PROFILE LOW PROFILE EXTENDED HEAVY DUTY MANURE/SLURRY LIGHT MATERIAL

| WIDTH<br>(mm) | COMPATIBLE NH MOD. |
|---------------|--------------------|
| 1525          | L218-L220          |
| 1680          | L218-L220          |
| 1830          | L223-L225          |
| 1850          | L223-L225-C227     |
| 2080          | L223-L225-C232     |
|               |                    |

**APPLICATION:** Digging, excavating, grading, material handling.