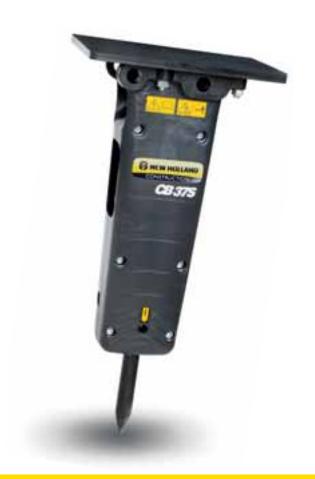

| 242            | L223-L225-C232        |

**APPLICATION:** General farm yard applications.



| WIDTH<br>(mm) | WEIGHT (kg) | COMPATIBLE<br>NH MOD. |
|---------------|-------------|-----------------------|
| 1525          | 250         | L213-L215             |
| 1680          | 260         | L218-L220             |
| 1850          | 310         | L218 and bigger       |
| 2080          | 380         | L223-L225-C232        |

**APPLICATION:** "Mucking out" bale and silage handling. Also suitable for industrial applications.





| FORK LENGHT (mm) | WEIGHT<br>(kg) | COMPATIBLE<br>NH MOD. |
|------------------|----------------|-----------------------|
| 980              | 79             | All                   |

**APPLICATION:** Handling of round bales.

# **THE ATTACHMENTS**









## **WIDE RANGE OF BUCKETS**



DIRT&FOUNDRY LOW PROFILE LOW PROFILE EXTENDED HEAVY DUTY MANURE/SLURRY LIGHT MATERIAL

| WIDTH<br>(mm) | COMPATIBLE NH MOD. |
|---------------|--------------------|
| 1525          | L218-L220          |
| 1680          | L218-L220          |
| 1830          | L223-L225          |
| 1850          | L223-L225-C227     |
| 2080          | L223-L225-C232     |
|               |                    |

**APPLICATION:** Digging, excavating, grading, material handling.

### **4XI MULTIPURPOSE BUCKET**



| WIDTH<br>(mm) | WEIGHT<br>(kg) | COMPATIBLE<br>NH MOD. |
|---------------|----------------|-----------------------|
| 1525          | 253            | L213-L215             |
| 1680          | 283            | L218-L220             |
| 1850          | 340