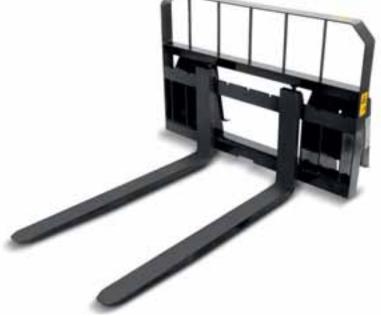

**APPLICATION:** Increase dump height by 800 to 1.200 mm.

**PALLET FORK** 

| (mm) | (kg) | NH MOD.          |
|------|------|------------------|
| 1000 | 160  | C227 and smaller |
| 1100 | 164  | C227 and smaller |
| 1200 | 168  | All              |
|      | •    | •                |

APPLICATION: Handling of palletizes loads.