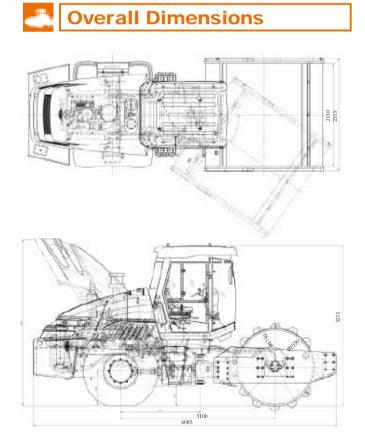

## Main Specification

| Item                           | Unit    | Parameter            |                    |                    |
|--------------------------------|---------|----------------------|--------------------|--------------------|
| Product name                   |         | SR10                 | SR10P              |                    |
|                                |         |                      | Smooth drum        | Padfoot drum       |
| Overall dimension              | mm      | 5860 × 2305mm × 3014 | 5860 × 2305 × 3014 | 5860 × 2305 × 3014 |
| Operating mass                 | Kg      | 10550                | 10120              | 10950              |
| Static linear load             | N/cm    | 277                  | 259                | 277                |
| Centrifugal force              | KN      | 270/180              |                    |                    |
| Vibration frequency            | Hz      | 30/36                |                    |                    |
| Nominal amplitude              | mm      | 1.8/0.9              | 2.0/1.0            | 1.6/0.8            |
| Wheelbase                      | mm      | 2975                 |                    |                    |
| Diameter of<br>vibratory wheel | mm      | 1500                 | 1500               | 1650               |
| Compacting width               | mm      | 2130                 |                    |                    |
| Steering angle                 | 0       | ± 35                 |                    |                    |
| Gradeability                   | %       | ≥48                  | 48                 | 48                 |
| Operating speed                | km/h    | 0~5.3                |                    |                    |
| Traveling speed                | km/h    | 0~9.9                |                    |                    |
| Engine model                   |         | Weichai WP4          |                    |                    |
| Engine power                   | kw/ rpm | 82/2200              |                    |                    |