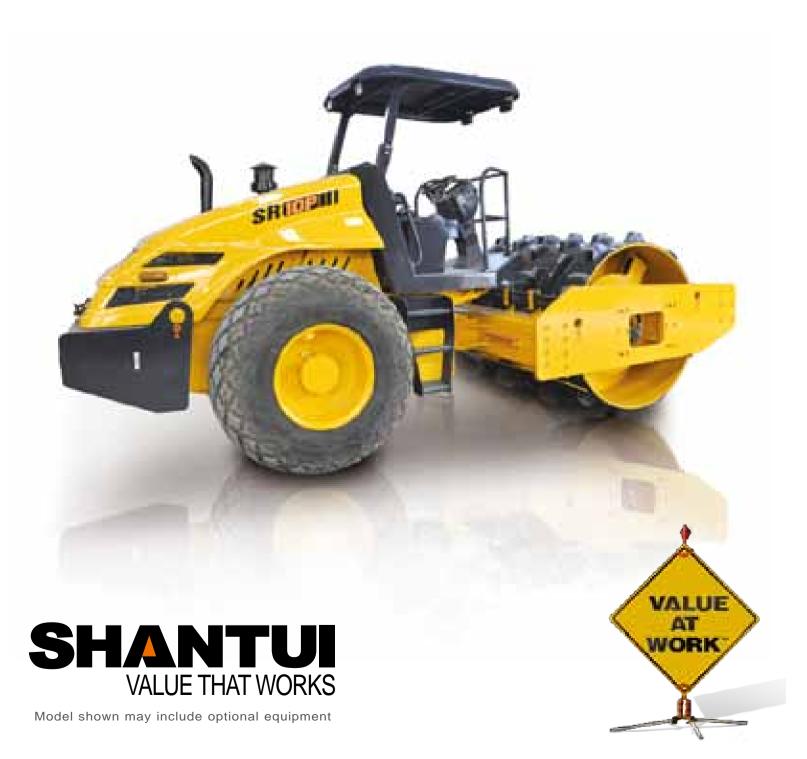

# SR10/SR10P VIBRATORY ROLLER

- Engine:Weichai WP4
- Rated Power: 82kw/2000rpm
- Operating Weight: Smooth drum 10.12t/Padfoot drum 10.95t

#### Main Configuration of SR10 Vibratory Roller :

◆ It adopts Weichai WP4 engine, with power at 82kw and rated speed at 2200rad/min.

◆ The hydraulic system adopts Sauer and Rexroth mature supporting technology, featuring high reliability and high performance.

♦ It adopts the originally imported world renowned brand drive axle, featuring reliable working and low maintenance needs.

The complete vehicle is fitted with driver shed as standard equipment, featuring broader view field.

### Main Selling Points of SR10:

Mature and reliable imported hydraulic system.

◆ There are two configurations (SR10P and SR10) at user's choice. Meanwhile, the removable padfoot design of the SR10P enables the padfoot drum to be functioned as one smooth drum after its padfeet are removed.

♦ The professional matching between engine and hydraulic system realizes high efficiency of complete vehicle and saves the operating cost.

◆ The professional vibration testing, analysis and optimization of the complete vehicle greatly reduces the vibration of complete vehicle and realizes high reliability and high service life of the complete vehicle.

The originally imported drive axles from world renowned brands feature reliable and stable operatio

The streamline modeling of the complete vehicle and the standard equipment of driver shed bring about neat and elegant appearance.