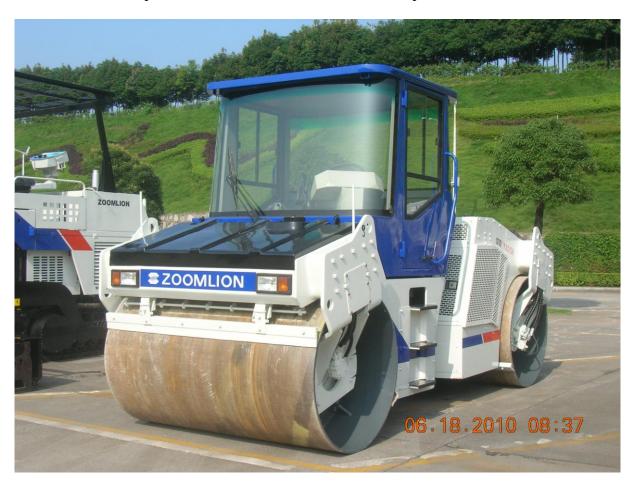

## Technical Performance Introduction of YZC13H Full Hydraulic dual-Drum Vibratory Roller

YZC13H vibratory roller is of double-drum and tandem type, suitable for asphalt concrete, gravel mixed material and harsh concrete. It is the ideal equipment for high-level road, civil road, airport, parking lot, constructional site.

YZC13H vibratory roller is featured with full-hydraulic drive and full electro-hydraulic control, double-drum drive, dual-frequency, dual-amplitude, front-drum single-vibratory, adjustable sprinkler, and crab body. The main components and system are of top quality, good compaction, reliability, convenient handling.