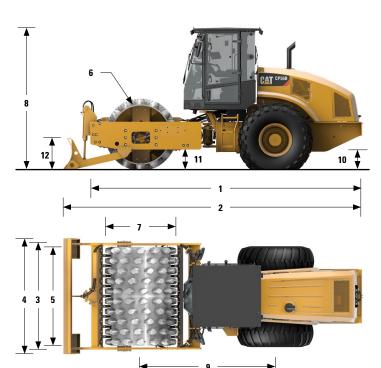

### **Dimensions**

| Overall Length                            | 5.86 m                                                                                                                                                                                                                                                                                                            | 19.2 ft                                                                                                                                                                                                                                                                                                                                                                                                                                                                                                                                                                                                                                                                                                                                                                                                                                                                                                                                                                                                                                                                                                                                                                                                                                                                                                                                                                                                                                                                                                                                                                                                                                                                                                                                                                                                                                                                                                                                                                                                                                                                                                                        |
|-------------------------------------------|-------------------------------------------------------------------------------------------------------------------------------------------------------------------------------------------------------------------------------------------------------------------------------------------------------------------|--------------------------------------------------------------------------------------------------------------------------------------------------------------------------------------------------------------------------------------------------------------------------------------------------------------------------------------------------------------------------------------------------------------------------------------------------------------------------------------------------------------------------------------------------------------------------------------------------------------------------------------------------------------------------------------------------------------------------------------------------------------------------------------------------------------------------------------------------------------------------------------------------------------------------------------------------------------------------------------------------------------------------------------------------------------------------------------------------------------------------------------------------------------------------------------------------------------------------------------------------------------------------------------------------------------------------------------------------------------------------------------------------------------------------------------------------------------------------------------------------------------------------------------------------------------------------------------------------------------------------------------------------------------------------------------------------------------------------------------------------------------------------------------------------------------------------------------------------------------------------------------------------------------------------------------------------------------------------------------------------------------------------------------------------------------------------------------------------------------------------------|
| Overall Length w/ Optional Leveling Blade | 6.4 m                                                                                                                                                                                                                                                                                                             | 20.9 ft                                                                                                                                                                                                                                                                                                                                                                                                                                                                                                                                                                                                                                                                                                                                                                                                                                                                                                                                                                                                                                                                                                                                                                                                                                                                                                                                                                                                                                                                                                                                                                                                                                                                                                                                                                                                                                                                                                                                                                                                                                                                                                                        |
| Overall Width                             | 2.30 m                                                                                                                                                                                                                                                                                                            | 7.53 ft                                                                                                                                                                                                                                                                                                                                                                                                                                                                                                                                                                                                                                                                                                                                                                                                                                                                                                                                                                                                                                                                                                                                                                                                                                                                                                                                                                                                                                                                                                                                                                                                                                                                                                                                                                                                                                                                                                                                                                                                                                                                                                                        |
| Overall Width w/ Optional Leveling Blade  | 2.50 m                                                                                                                                                                                                                                                                                                            | 8.25 ft                                                                                                                                                                                                                                                                                                                                                                                                                                                                                                                                                                                                                                                                                                                                                                                                                                                                                                                                                                                                                                                                                                                                                                                                                                                                                                                                                                                                                                                                                                                                                                                                                                                                                                                                                                                                                                                                                                                                                                                                                                                                                                                        |
| Drum Width                                | 2134 mm                                                                                                                                                                                                                                                                                                           | 84 in                                                                                                                                                                                                                                                                                                                                                                                                                                                                                                                                                                                                                                                                                                                                                                                                                                                                                                                                                                                                                                                                                                                                                                                                                                                                                                                                                                                                                                                                                                                                                                                                                                                                                                                                                                                                                                                                                                                                                                                                                                                                                                                          |
| Drum Shell Thickness                      | 25 mm                                                                                                                                                                                                                                                                                                             | 1 in                                                                                                                                                                                                                                                                                                                                                                                                                                                                                                                                                                                                                                                                                                                                                                                                                                                                                                                                                                                                                                                                                                                                                                                                                                                                                                                                                                                                                                                                                                                                                                                                                                                                                                                                                                                                                                                                                                                                                                                                                                                                                                                           |
| Drum Diameter (over pads)                 | 1549 mm                                                                                                                                                                                                                                                                                                           | 60.9 in                                                                                                                                                                                                                                                                                                                                                                                                                                                                                                                                                                                                                                                                                                                                                                                                                                                                                                                                                                                                                                                                                                                                                                                                                                                                                                                                                                                                                                                                                                                                                                                                                                                                                                                                                                                                                                                                                                                                                                                                                                                                                                                        |
| Overall Height                            |                                                                                                                                                                                                                                                                                                                   |                                                                                                                                                                                                                                                                                                                                                                                                                                                                                                                                                                                                                                                                                                                                                                                                                                                                                                                                                                                                                                                                                                                                                                                                                                                                                                                                                                                                                                                                                                                                                                                                                                                                                                                                                                                                                                                                                                                                                                                                                                                                                                                                |
| -Cab                                      | 3.11 m                                                                                                                                                                                                                                                                                                            | 10.2 ft                                                                                                                                                                                                                                                                                                                                                                                                                                                                                                                                                                                                                                                                                                                                                                                                                                                                                                                                                                                                                                                                                                                                                                                                                                                                                                                                                                                                                                                                                                                                                                                                                                                                                                                                                                                                                                                                                                                                                                                                                                                                                                                        |
| -ROPS/FOPS                                | 3.08 m                                                                                                                                                                                                                                                                                                            | 10.1 ft                                                                                                                                                                                                                                                                                                                                                                                                                                                                                                                                                                                                                                                                                                                                                                                                                                                                                                                                                                                                                                                                                                                                                                                                                                                                                                                                                                                                                                                                                                                                                                                                                                                                                                                                                                                                                                                                                                                                                                                                                                                                                                                        |
| Wheelbase                                 | 2.9 m                                                                                                                                                                                                                                                                                                             | 9.5 ft                                                                                                                                                                                                                                                                                                                                                                                                                                                                                                                                                                                                                                                                                                                                                                                                                                                                                                                                                                                                                                                                                                                                                                                                                                                                                                                                                                                                                                                                                                                                                                                                                                                                                                                                                                                                                                                                                                                                                                                                                                                                                                                         |
| Ground Clearance                          | 454 mm                                                                                                                                                                                                                                                                                                            | 17.9 in                                                                                                                                                                                                                                                                                                                                                                                                                                                                                                                                                                                                                                                                                                                                                                                                                                                                                                                                                                                                                                                                                                                                                                                                                                                                                                                                                                                                                                                                                                                                                                                                                                                                                                                                                                                                                                                                                                                                                                                                                                                                                                                        |
| Curb Clearance                            | 506 mm                                                                                                                                                                                                                                                                                                            | 19.9 in                                                                                                                                                                                                                                                                                                                                                                                                                                                                                                                                                                                                                                                                                                                                                                                                                                                                                                                                                                                                                                                                                                                                                                                                                                                                                                                                                                                                                                                                                                                                                                                                                                                                                                                                                                                                                                                                                                                                                                                                                                                                                                                        |
| Optional Leveling Blade Height            | 688 mm                                                                                                                                                                                                                                                                                                            | 27.1 in                                                                                                                                                                                                                                                                                                                                                                                                                                                                                                                                                                                                                                                                                                                                                                                                                                                                                                                                                                                                                                                                                                                                                                                                                                                                                                                                                                                                                                                                                                                                                                                                                                                                                                                                                                                                                                                                                                                                                                                                                                                                                                                        |
| Inside Turning Radius                     | 3.68 m                                                                                                                                                                                                                                                                                                            | 12.07 ft                                                                                                                                                                                                                                                                                                                                                                                                                                                                                                                                                                                                                                                                                                                                                                                                                                                                                                                                                                                                                                                                                                                                                                                                                                                                                                                                                                                                                                                                                                                                                                                                                                                                                                                                                                                                                                                                                                                                                                                                                                                                                                                       |
| Hitch Articulation Angle                  | 34°                                                                                                                                                                                                                                                                                                               |                                                                                                                                                                                                                                                                                                                                                                                                                                                                                                                                                                                                                                                                                                                                                                                                                                                                                                                                                                                                                                                                                                                                                                                                                                                                                                                                                                                                                                                                                                                                                                                                                                                                                                                                                                                                                                                                                                                                                                                                                                                                                                                                |
| Hitch Oscillation Angle                   | 15°                                                                                                                                                                                                                                                                                                               |                                                                                                                                                                                                                                                                                                                                                                                                                                                                                                                                                                                                                                                                                                                                                                                                                                                                                                                                                                                                                                                                                                                                                                                                                                                                                                                                                                                                                                                                                                                                                                                                                                                                                                                                                                                                                                                                                                                                                                                                                                                                                                                                |
|                                           | Overall Length w/ Optional Leveling Blade Overall Width Overall Width w/ Optional Leveling Blade Drum Width Drum Shell Thickness Drum Diameter (over pads) Overall Height -Cab -ROPS/FOPS Wheelbase Ground Clearance Curb Clearance Optional Leveling Blade Height Inside Turning Radius Hitch Articulation Angle | Overall Length w/ Optional Leveling Blade Overall Width Overall Width w/ Optional Leveling Blade Overall Width w/ Optional Leveling Blade Overall Width w/ Optional Leveling Blade Overall Hidth w/ Optional Leveling Blade Overall Thickness Overall Height Cab Solution ROPS/FOPS Solution Ground Clearance Optional Leveling Blade Height Overall Height Overall Hight Overall Height Overall Middle Over |