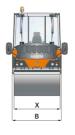

| <u> </u> | Machine dimensions        |    |           |
|----------|---------------------------|----|-----------|
|          | Total length (L)          | mm | 4900      |
|          | Width (B)                 | mm | 1800      |
|          | Total height (H)          | mm | 2980      |
|          | Drum width (X)            | mm | 1680/1680 |
|          | Height loading, min. (Hl) | mm | 2150      |