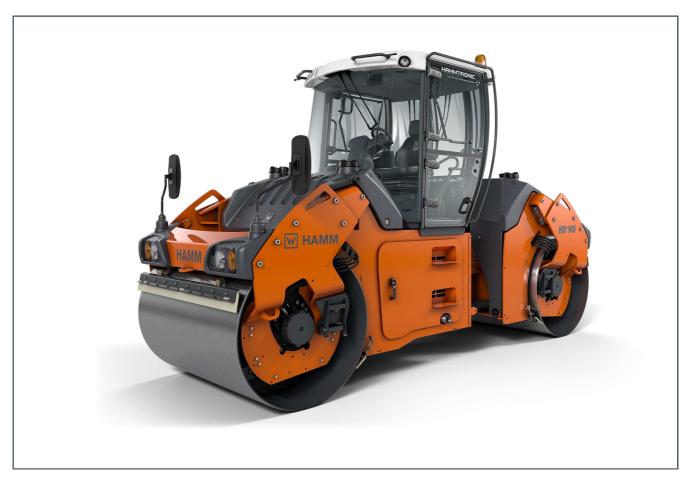

# **HD+ 90i VV-S**

Tandem roller with two vibrating roller drums
Tandem rollers Series HD+ / Series H242

# **HIGHLIGHTS HD+**

- 3-point articulation for even weight distribution and excellent on-centre feel
- > Operating concept Easy Drive
- > Electronic machine management Hammtronic
- Excellent view of the machine and the construction site
- Track offset for comfortable start up, moving away and compacting at curb edges

#### **EQUIPMENT**

2 water pumps, Foldable scraper, Tiltable dashboard, Operating concept Easy Drive, Springmounted driver's seat with armrests and safety belt, Hammtronic - electronic machine management, Seat-operating unit, can be moved and rotated laterally, Track offset, Vibration parameters, adjustable individually, Spray system with spray bars front and rear, Water filtering (triple), Water tank front and rear, can be filled from both sides, Central water drain, Handrails on the operator's platform