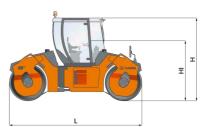

| <u> </u> | Machine dimensions        |    |           |
|----------|---------------------------|----|-----------|
|          | Total length (L)          | mm | 4900      |
|          | Width (B)                 | mm | 1800      |
|          | Total height (H)          | mm | 2980      |
|          | Drum width (X)            | mm | 1680/1680 |
|          | Height loading, min. (Hl) | mm | 2150      |