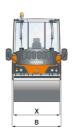

|  | Machine dimensions        |    |           |
|--|---------------------------|----|-----------|
|  | Total length (L)          | mm | 4480      |
|  | Width (B)                 | mm | 1620      |
|  | Total height (H)          | mm | 2890      |
|  | Drum width (X)            | mm | 1500/1500 |
|  | Height loading, min. (Hl) | mm | 2080      |