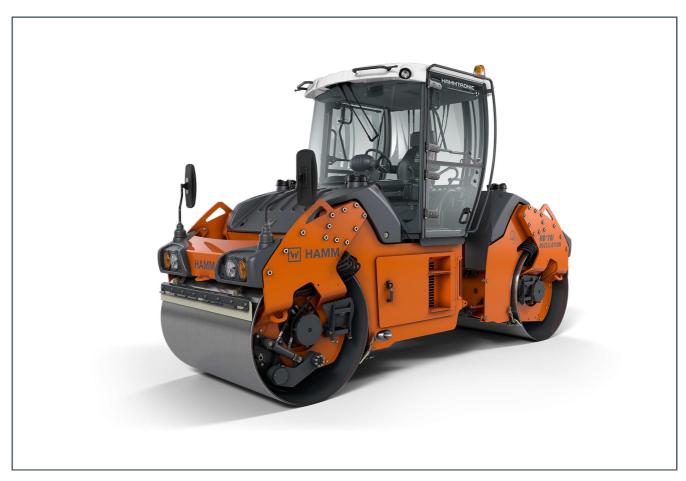

# **HD+70iVO**

Tandem roller with vibrating roller drum and oscillation drum Tandem rollers Series HD+ / Series H186

# **HIGHLIGHTS HD+**

- Simple, intuitive and language-neutral operation
- Excellent view of the machine and the construction site
- Seat operating unit can be moved and rotated
- Track offset for comfortable start up, moving away and compacting at curb edges
- > Compaction with oscillation

#### **EQUIPMENT**

2 water pumps, Foldable scraper, Dashboard with displays, indicator lights and switches, Tiltable dashboard, Spring-mounted driver's seat with armrests and safety belt, Hammtronic electronic machine management, Seat-operating unit, can be moved and rotated laterally, Track offset, Vibration front, rear, and double switchable, Spray system with spray bars front and rear, Water filtering (triple), Water tank front and rear, can be filled from both sides, Central water drain, Handrails on the operator's platform