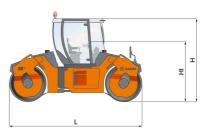

|  | Machine dimensions        |    |           |
|--|---------------------------|----|-----------|
|  | Total length (L)          | mm | 4480      |
|  | Width (B)                 | mm | 1620      |
|  | Total height (H)          | mm | 2890      |
|  | Drum width (X)            | mm | 1500/1500 |
|  | Height loading, min. (Hl) | mm | 2080      |