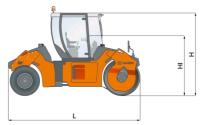

|  | Machine dimensions        |    |      |
|--|---------------------------|----|------|
|  | Total length (L)          | mm | 4480 |
|  | Width (B)                 | mm | 1620 |
|  | Total height (H)          | mm | 2890 |
|  | Drum width (X)            | mm | 1500 |
|  | Height loading, min. (Hl) | mm | 2080 |