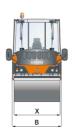

|  | Machine dimensions        |    |      |
|--|---------------------------|----|------|
|  | Total length (L)          | mm | 4480 |
|  | Width (B)                 | mm | 1620 |
|  | Total height (H)          | mm | 2890 |
|  | Drum width (X)            | mm | 1500 |
|  | Height loading, min. (Hl) | mm | 2080 |