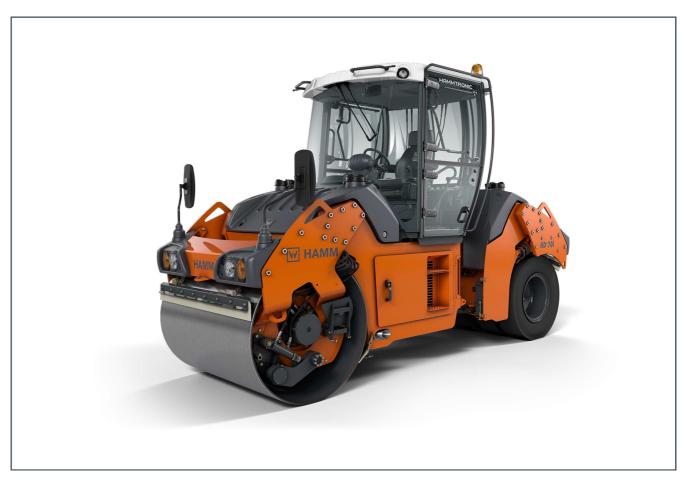

# **HD+70iVT**

Tandem roller with vibrating roller drum and set of tyres Tandem rollers Series HD+ / Series H186

# **HIGHLIGHTS HD+**

- > 3-point articulation for even weight distribution and excellent on-centre feel
- Simple, intuitive and language-neutral operation
- Excellent view of the machine and the construction site
- Seat operating unit can be moved and rotated
- Track offset for comfortable start up, moving away and compacting at curb edges