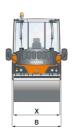

|   | Machine dimensions        |    |           |
|---|---------------------------|----|-----------|
| - | Total length (L)          | mm | 4480      |
|   | Width (B)                 | mm | 1620      |
|   | Total height (H)          | mm | 2890      |
|   | Drum width (X)            | mm | 1500/1500 |
|   | Height loading, min. (Hl) | mm | 2080      |