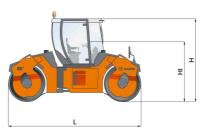

|   | Machine dimensions        |    |           |
|---|---------------------------|----|-----------|
| - | Total length (L)          | mm | 4480      |
|   | Width (B)                 | mm | 1620      |
|   | Total height (H)          | mm | 2890      |
|   | Drum width (X)            | mm | 1500/1500 |
|   | Height loading, min. (Hl) | mm | 2080      |