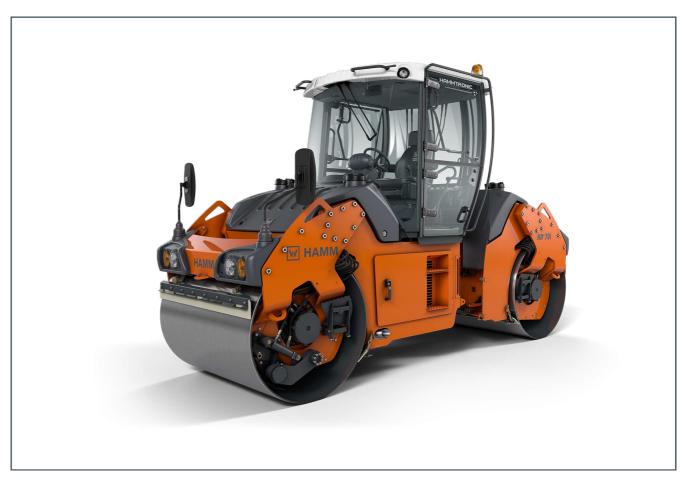

# **HD+ 70i VV**

Tandem roller with two vibrating roller drums
Tandem rollers Series HD+ / Series H186

# **HIGHLIGHTS HD+**

- 3-point articulation for even weight distribution and excellent on-centre feel
- Simple, intuitive and language-neutral operation
- Excellent view of the machine and the construction site
- Seat operating unit can be moved and rotated
- Track offset for comfortable start up, moving away and compacting at curb edges