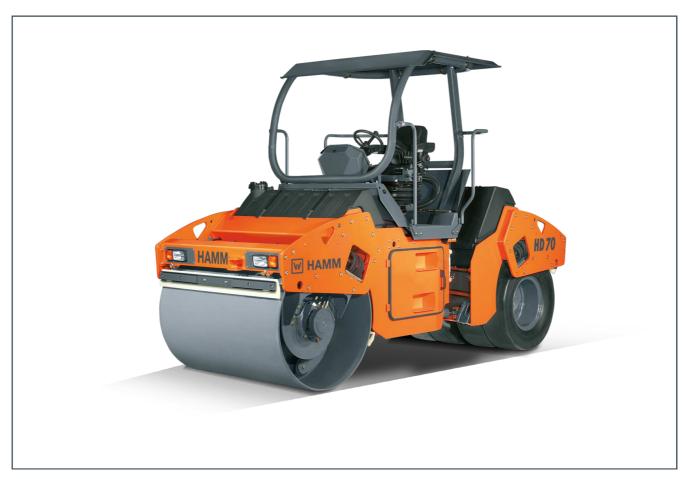

# **HD 70K**

Tandem roller with vibrating roller drum and set of tyres Tandem rollers Series HD / Series H187

# **HIGHLIGHTS HD**

- 3-point articulation for even weight distribution and excellent on-centre feel
- Simple, intuitive and language-neutral operation
- Ergonomic driver platform with rotatable seat operating unit and adjustable driver's seat
- Excellent view of the machine and the construction site
- Track offset for comfortable start up, moving away and compacting at curb edges