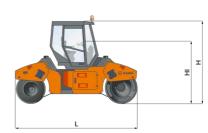

|  | Machine dimensions        |    |      |
|--|---------------------------|----|------|
|  | Total length (L)          | mm | 4340 |
|  | Width (B)                 | mm | 1610 |
|  | Total height (H)          | mm | 2940 |
|  | Drum width (X)            | mm | 1500 |
|  | Height loading, min. (Hl) | mm | 2260 |