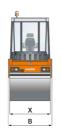

|  | Machine dimensions        |    |      |
|--|---------------------------|----|------|
|  | Total length (L)          | mm | 4340 |
|  | Width (B)                 | mm | 1610 |
|  | Total height (H)          | mm | 2940 |
|  | Drum width (X)            | mm | 1500 |
|  | Height loading, min. (Hl) | mm | 2260 |