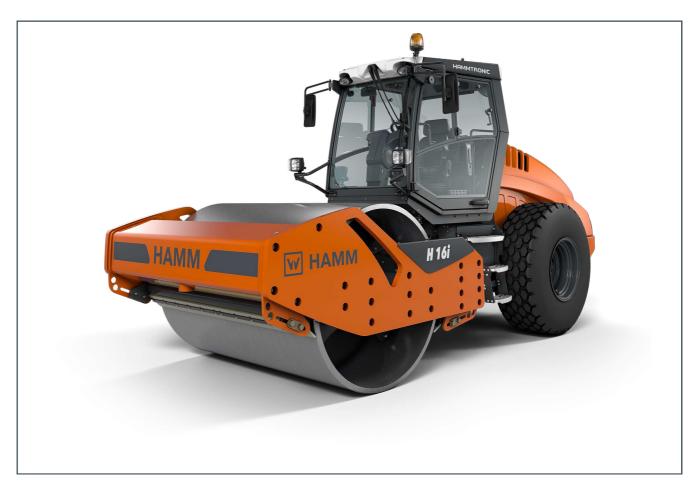

# H 16i

Compactor with smooth drum
Compactors Series H / Series H234

# **HIGHLIGHTS H**

- 3-point articulation for outstanding traction and off-road mobility
- > Operating concept Easy Drive
- > Electronic machine management Hammtronic
- > Excellent view of the machine and the construction site
- High compaction performance thanks to high line load and big amplitudes

#### **EQUIPMENT**

2 large working and rear view mirrors, 2 multiply-adjustable armrests, 3-point articulation, Storage bin, lockable, Dashboard with displays, indicator lights and function key, Automatic traction control and anti-slip control, Operating concept Easy Drive, ECO mode, Speed preselect, Cup holder, Hammtronic - electronic machine management, Hose protection on front vehicle, Vibration-isolated operator's platform, Space for cold box, Stepless hydrostatic all-wheel drive, Automatic vibration system, ROPS, rigid