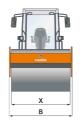

| <u>Z</u> , | Machine dimensions        |    |      |
|------------|---------------------------|----|------|
|            | Total length (L)          | mm | 5950 |
|            | Width (B)                 | mm | 2314 |
|            | Total height (H)          | mm | 2960 |
|            | Drum width (X)            | mm | 2140 |
|            | Height loading, min. (Hl) | mm | 2308 |