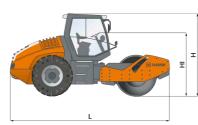

| <u>Z</u> , | Machine dimensions        |    |      |
|------------|---------------------------|----|------|
|            | Total length (L)          | mm | 5950 |
|            | Width (B)                 | mm | 2314 |
|            | Total height (H)          | mm | 2960 |
|            | Drum width (X)            | mm | 2140 |
|            | Height loading, min. (Hl) | mm | 2308 |