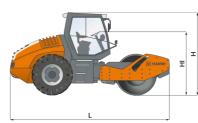

| Machine dimensions        |                                                            |                                                                           |
|---------------------------|------------------------------------------------------------|---------------------------------------------------------------------------|
| Total length (L)          | mm                                                         | 5850                                                                      |
| Width (B)                 | mm                                                         | 2284                                                                      |
| Total height (H)          | mm                                                         | 2960                                                                      |
| Drum width (X)            | mm                                                         | 2140                                                                      |
| Height loading, min. (HI) | mm                                                         | 2308                                                                      |
|                           | Total length (L) Width (B) Total height (H) Drum width (X) | Total length (L) mm  Width (B) mm  Total height (H) mm  Drum width (X) mm |