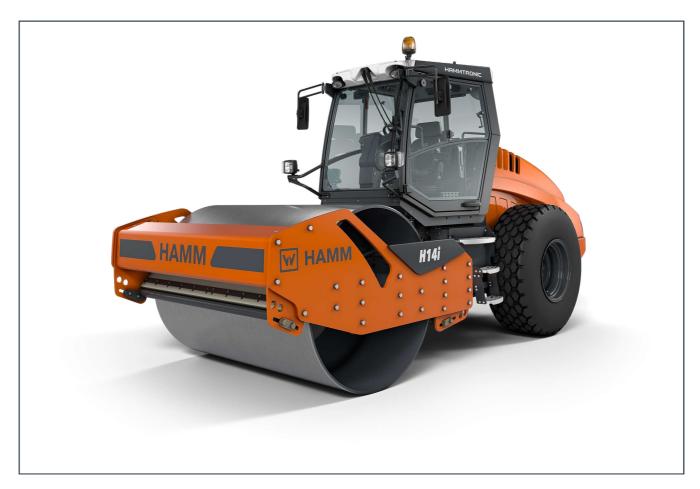

# H 14i

Compactor with smooth drum
Compactors Series H / Series H234

# **HIGHLIGHTS H**

- 3-point articulation for outstanding traction and off-road mobility
- > Operating concept Easy Drive
- > Electronic machine management Hammtronic
- > Excellent view of the machine and the construction site
- High compaction performance thanks to high line load and big amplitudes

#### **EQUIPMENT**

2 large working and rear view mirrors, 2 multiply-adjustable armrests, 3-point articulation, Storage bin, lockable, Dashboard with displays, indicator lights and function key, Automatic traction control and anti-slip control, Operating concept Easy Drive, ECO mode, Speed preselect, Cup holder, Hammtronic - electronic machine management, Hose protection on front vehicle, Vibration-isolated operator's platform, Space for cold box, Stepless hydrostatic all-wheel drive, Automatic vibration system, ROPS, rigid