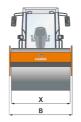

| Machine dimensions        |                                                            |                                                                           |
|---------------------------|------------------------------------------------------------|---------------------------------------------------------------------------|
| Total length (L)          | mm                                                         | 5850                                                                      |
| Width (B)                 | mm                                                         | 2284                                                                      |
| Total height (H)          | mm                                                         | 2960                                                                      |
| Drum width (X)            | mm                                                         | 2140                                                                      |
| Height loading, min. (HI) | mm                                                         | 2308                                                                      |
|                           | Total length (L) Width (B) Total height (H) Drum width (X) | Total length (L) mm  Width (B) mm  Total height (H) mm  Drum width (X) mm |