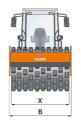

|  | Machine dimensions        |    |      |
|--|---------------------------|----|------|
|  | Total length (L)          | mm | 5850 |
|  | Width (B)                 | mm | 2284 |
|  | Total height (H)          | mm | 2960 |
|  | Drum width (X)            | mm | 2140 |
|  | Height loading, min. (Hl) | mm | 2308 |