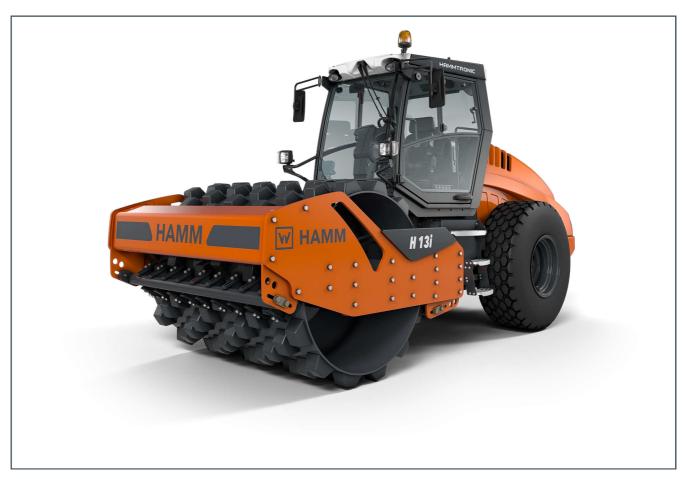

# H 13i C P

Compactor with padfoot drum
Compactors Series H / Series H234

# **HIGHLIGHTS H**

- 3-point articulation for outstanding traction and off-road mobility
- > Operating concept Easy Drive
- > Electronic machine management Hammtronic
- Excellent view of the machine and the construction site
- > Model with reinforced drive