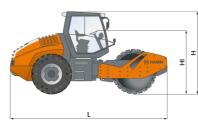

|  | Machine dimensions        |    |      |
|--|---------------------------|----|------|
|  | Total length (L)          | mm | 5850 |
|  | Width (B)                 | mm | 2284 |
|  | Total height (H)          | mm | 2960 |
|  | Drum width (X)            | mm | 2140 |
|  | Height loading, min. (Hl) | mm | 2308 |