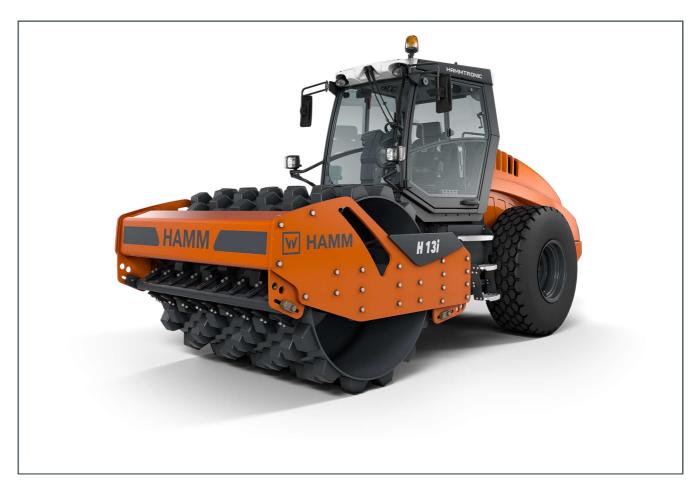

# H 13i P

Compactor with padfoot drum
Compactors Series H / Series H234

# **HIGHLIGHTS H**

- 3-point articulation for outstanding traction and off-road mobility
- > Operating concept Easy Drive
- > Electronic machine management Hammtronic
- > Excellent view of the machine and the construction site
- High compaction performance thanks to high line load and big amplitudes