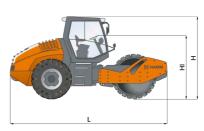

| <u>Z,</u> | Machine dimensions        |    |      |
|-----------|---------------------------|----|------|
|           | Total length (L)          | mm | 5850 |
|           | Width (B)                 | mm | 2284 |
|           | Total height (H)          | mm | 2960 |
|           | Drum width (X)            | mm | 2140 |
|           | Height loading, min. (HI) | mm | 2308 |