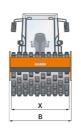

| <u>Z,</u> | Machine dimensions        |    |      |
|-----------|---------------------------|----|------|
|           | Total length (L)          | mm | 5850 |
|           | Width (B)                 | mm | 2284 |
|           | Total height (H)          | mm | 2960 |
|           | Drum width (X)            | mm | 2140 |
|           | Height loading, min. (HI) | mm | 2308 |