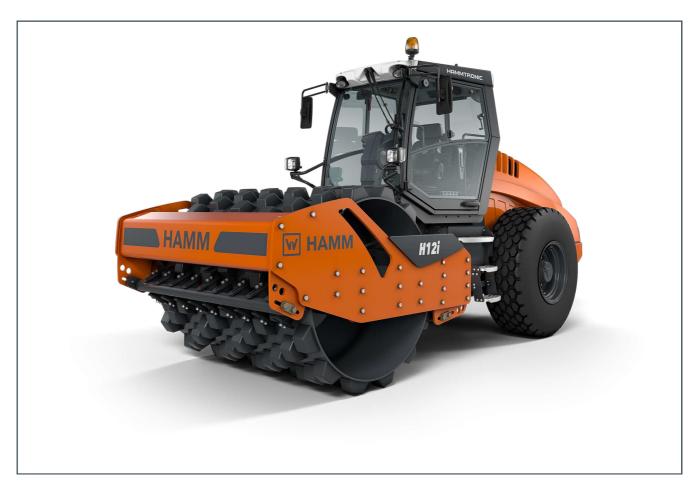

# H 12i P

Compactor with padfoot drum
Compactors Series H / Series H235

# **HIGHLIGHTS H**

- 3-point articulation for outstanding traction and off-road mobility
- > Operating concept Easy Drive
- > Electronic machine management Hammtronic
- > Excellent view of the machine and the construction site
- High compaction performance thanks to high line load and big amplitudes