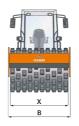

| <u>Z</u> , | Machine dimensions        |    |      |
|------------|---------------------------|----|------|
|            | Total length (L)          | mm | 5850 |
|            | Width (B)                 | mm | 2284 |
|            | Total height (H)          | mm | 2960 |
|            | Drum width (X)            | mm | 2140 |
|            | Height loading, min. (Hl) | mm | 2308 |