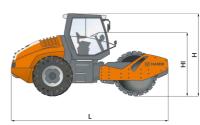

| <u>Z</u> , | Machine dimensions        |    |      |
|------------|---------------------------|----|------|
|            | Total length (L)          | mm | 5850 |
|            | Width (B)                 | mm | 2284 |
|            | Total height (H)          | mm | 2960 |
|            | Drum width (X)            | mm | 2140 |
|            | Height loading, min. (Hl) | mm | 2308 |