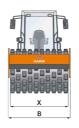

|  | Machine dimensions        |    |      |
|--|---------------------------|----|------|
|  | Total length (L)          | mm | 5850 |
|  | Width (B)                 | mm | 2284 |
|  | Total height (H)          | mm | 2960 |
|  | Drum width (X)            | mm | 2140 |
|  | Height loading, min. (Hl) | mm | 2308 |
|  |                           |    |      |