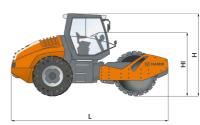

|  | Machine dimensions        |    |      |
|--|---------------------------|----|------|
|  | Total length (L)          | mm | 5850 |
|  | Width (B)                 | mm | 2284 |
|  | Total height (H)          | mm | 2960 |
|  | Drum width (X)            | mm | 2140 |
|  | Height loading, min. (Hl) | mm | 2308 |
|  |                           |    |      |