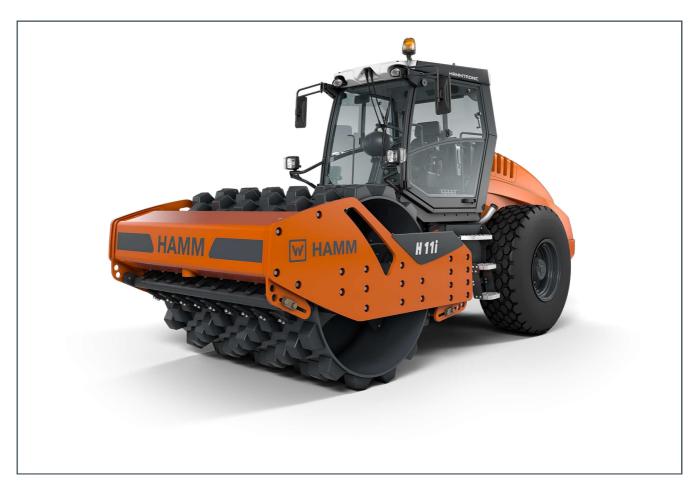

# H 11i P

Compactor with padfoot drum
Compactors Series H / Series H235

# **HIGHLIGHTS H**

- 3-point articulation for outstanding traction and off-road mobility
- > Operating concept Easy Drive
- > Electronic machine management Hammtronic
- > Excellent view of the machine and the construction site
- High compaction performance thanks to high line load and big amplitudes