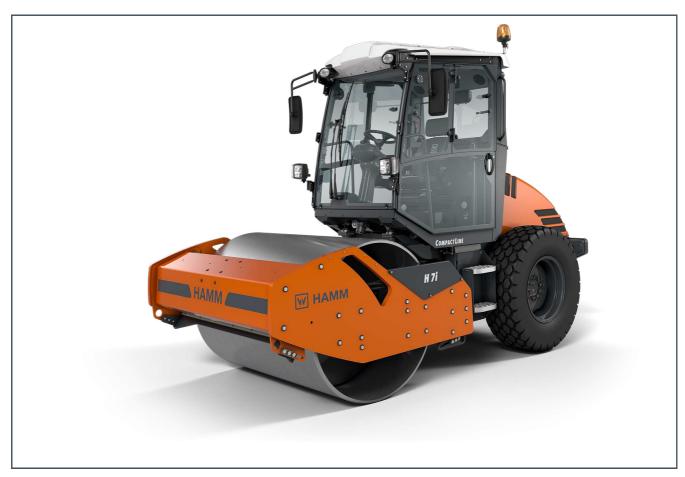

## **H** 7i

# Compactor with smooth drum Compactors Series H CompactLine / Series H222

### **HIGHLIGHTS H CompactLine**

- 3-point articulation for outstanding traction and off-road mobility
- > Simple, intuitive and language-neutral operation
- Excellent view of the machine and the construction site
- > High climbing ability
- > Compact dimensions