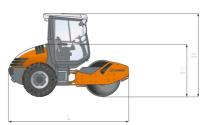

|  | Machine dimensions        | chine dimensions |      |  |
|--|---------------------------|------------------|------|--|
|  | Total length (L)          | mm               | 4409 |  |
|  | Width (B)                 | mm               | 1844 |  |
|  | Total height (H)          | mm               | 2925 |  |
|  | Drum width (X)            | mm               | 1680 |  |
|  | Height loading, min. (Hl) | mm               | 2925 |  |