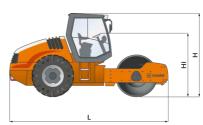

| Machine dimensions        |    |      |
|---------------------------|----|------|
| Total length (L)          | mm | 6355 |
| Width (B)                 | mm | 2490 |
| Total height (H)          | mm | 3065 |
| Drum width (X)            | mm | 2220 |
| Height loading, min. (Hl) | mm | 2360 |