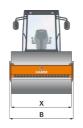

| Machine dimensions        |    |      |
|---------------------------|----|------|
| Total length (L)          | mm | 6355 |
| Width (B)                 | mm | 2490 |
| Total height (H)          | mm | 3065 |
| Drum width (X)            | mm | 2220 |
| Height loading, min. (Hl) | mm | 2360 |