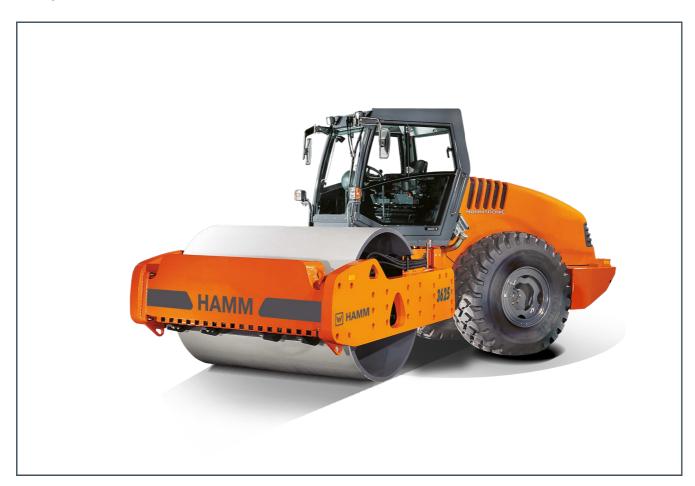

# 3625 HT

Compactor with smooth drum
Compactors Series 3000 / Series H177

## **HIGHLIGHTS 3000**

- 3-point articulation for outstanding traction and off-road mobility
- Simple, intuitive and language-neutral operation
- Ergonomic driver platform with rotatable seat operating unit, adjustable driver's seat and tilting steering column
- Excellent view of the machine and the construction site
- Electronic machine management Hammtronic