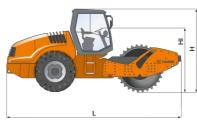

| <u>Z</u> , | Machine dimensions        |    |      |
|------------|---------------------------|----|------|
|            | Total length (L)          | mm | 6591 |
|            | Width (B)                 | mm | 2540 |
|            | Total height (H)          | mm | 3065 |
|            | Drum width (X)            | mm | 2220 |
|            | Height loading, min. (Hl) | mm | 2360 |