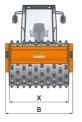

| <u>Z</u> , | Machine dimensions        |    |      |
|------------|---------------------------|----|------|
|            | Total length (L)          | mm | 6591 |
|            | Width (B)                 | mm | 2540 |
|            | Total height (H)          | mm | 3065 |
|            | Drum width (X)            | mm | 2220 |
|            | Height loading, min. (Hl) | mm | 2360 |