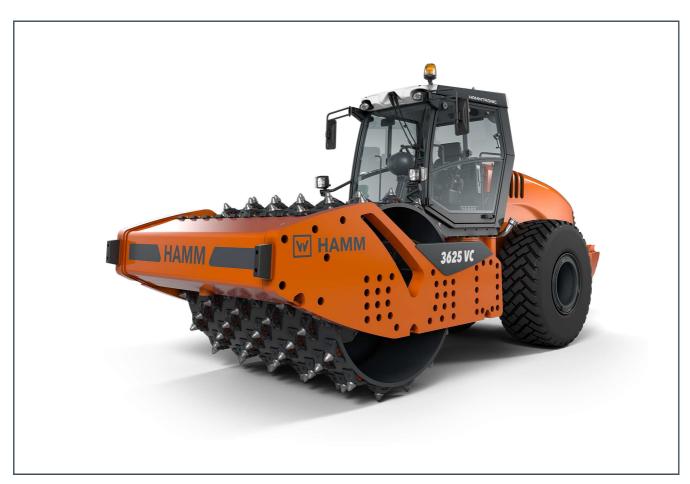

# **3625 HT VC**

Compactor with vibration crusher drum Compactors Series 3000 / Series H177

## **HIGHLIGHTS 3000**

- 2 in 1: Crushing and compacting in one process
- 3-point articulation for outstanding traction and off-road mobility
- Simple tool changing thanks to patented holder exchange system
- High crushing force owing to high point load
- High flexibility use for standard and special applications