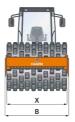

|           | Machine dimensions        |    |      |
|-----------|---------------------------|----|------|
| [minimum] | Total length (L)          | mm | 6210 |
|           | Width (B)                 | mm | 2390 |
|           | Total height (H)          | mm | 3050 |
|           | Drum width (X)            | mm | 2220 |
|           | Height loading, min. (Hl) | mm | 2350 |
|           |                           |    |      |