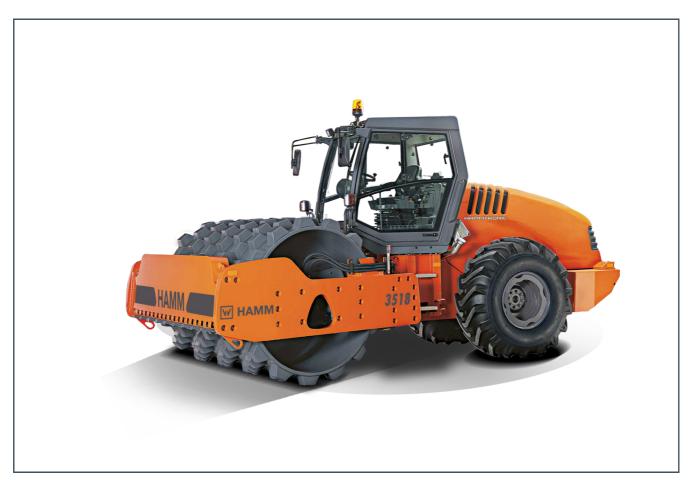

# 3518 HT P

Compactor with padfoot drum
Compactors Series 3000 / Series H176

## **HIGHLIGHTS 3000**

- 3-point articulation for outstanding traction and off-road mobility
- Simple, intuitive and language-neutral operation
- Ergonomic driver platform with rotatable seat operating unit, adjustable driver's seat and tilting steering column
- Excellent view of the machine and the construction site
- Electronic machine management Hammtronic

#### **EQUIPMENT**

2 armrests, 3-point articulation,
Adjustable scraper, Dashboard
with displays, indicator lights and
switches, Automatic traction
control and anti-slip control,
Battery isolation switch, Control
console with steering column
adjustment, Operator's platform
with entry from both sides, Speed
preselect, Hydrostatic steering,
Vibration-isolated operator's
platform, Stepless hydrostatic allwheel drive, Dozer blade, Handrails
on the operator's platform