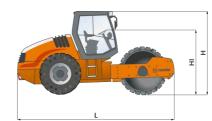

|           | Machine dimensions        |    |      |
|-----------|---------------------------|----|------|
| [minimum] | Total length (L)          | mm | 6210 |
|           | Width (B)                 | mm | 2390 |
|           | Total height (H)          | mm | 3050 |
|           | Drum width (X)            | mm | 2220 |
|           | Height loading, min. (Hl) | mm | 2350 |
|           |                           |    |      |