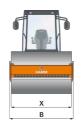

| Machine dimensions        |    |      |
|---------------------------|----|------|
| Total length (L)          | mm | 5705 |
| Width (B)                 | mm | 2250 |
| Total height (H)          | mm | 2990 |
| Drum width (X)            | mm | 2140 |
| Height loading, min. (Hl) | mm | 2325 |