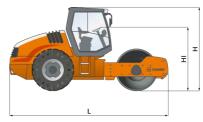

| Machine dimensions        |    |      |
|---------------------------|----|------|
| Total length (L)          | mm | 5705 |
| Width (B)                 | mm | 2250 |
| Total height (H)          | mm | 2990 |
| Drum width (X)            | mm | 2140 |
| Height loading, min. (Hl) | mm | 2325 |