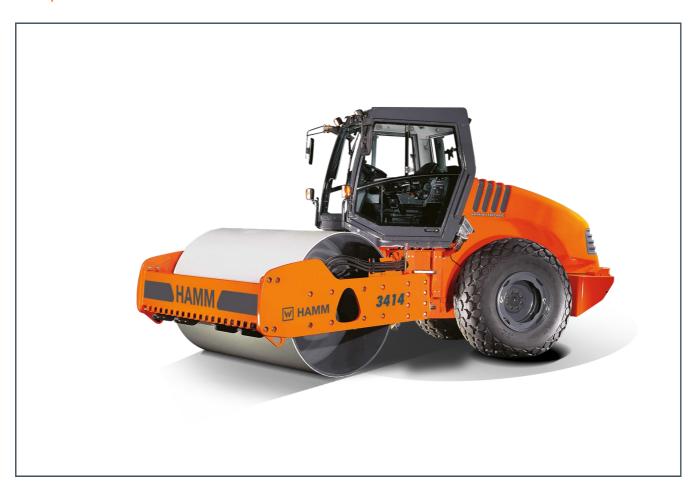

# 3414 HT

Compactor with smooth drum
Compactors Series 3000 / Series H180

## **HIGHLIGHTS 3000**

- 3-point articulation for outstanding traction and off-road mobility
- Simple, intuitive and language-neutral operation
- Ergonomic driver platform with rotatable seat operating unit, adjustable driver's seat and tilting steering column
- Excellent view of the machine and the construction site
- Electronic machine management Hammtronic