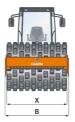

|  | Machine dimensions        |    |      |
|--|---------------------------|----|------|
|  | Total length (L)          | mm | 5705 |
|  | Width (B)                 | mm | 2250 |
|  | Total height (H)          | mm | 3010 |
|  | Drum width (X)            | mm | 2140 |
|  | Height loading, min. (Hl) | mm | 2325 |