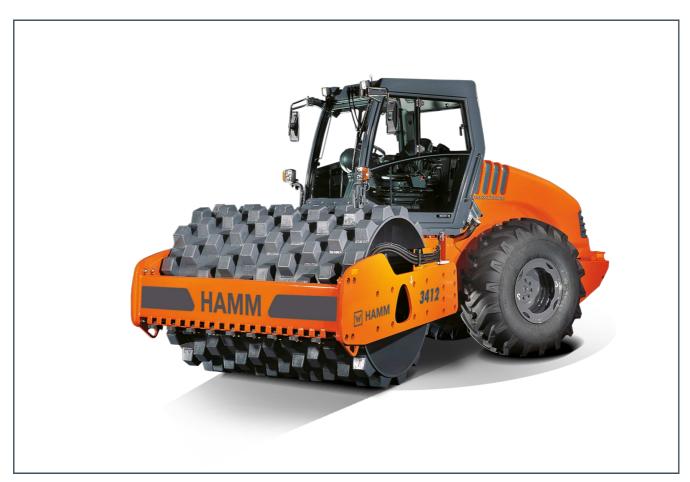

# 3412 HT P

Compactor with padfoot drum
Compactors Series 3000 / Series H180

## **HIGHLIGHTS 3000**

- 3-point articulation for outstanding traction and off-road mobility
- Simple, intuitive and language-neutral operation
- Ergonomic driver platform with rotatable seat operating unit, adjustable driver's seat and tilting steering column
- Excellent view of the machine and the construction site
- Electronic machine management Hammtronic