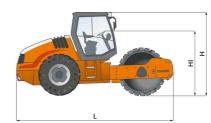

|  | Machine dimensions        |    |      |
|--|---------------------------|----|------|
|  | Total length (L)          | mm | 5705 |
|  | Width (B)                 | mm | 2250 |
|  | Total height (H)          | mm | 3010 |
|  | Drum width (X)            | mm | 2140 |
|  | Height loading, min. (Hl) | mm | 2325 |