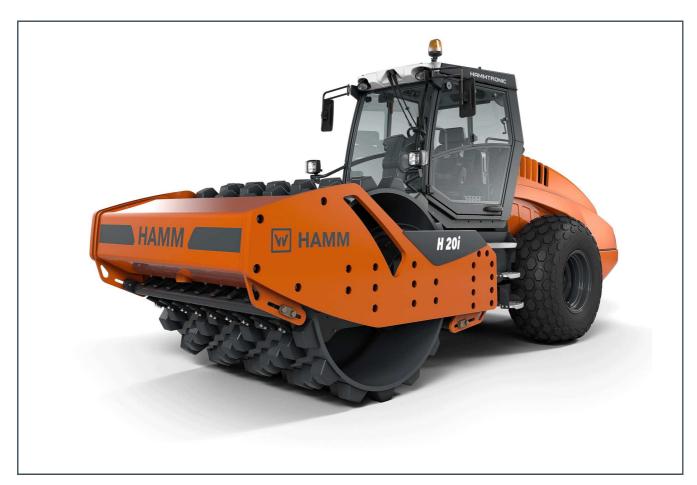

# H 20i C P

Compactor with padfoot drum
Compactors Series H / Series H233

## **HIGHLIGHTS H**

- 3-point articulation for outstanding traction and off-road mobility
- > Operating concept Easy Drive
- > Electronic machine management Hammtronic
- Excellent view of the machine and the construction site
- > Model with reinforced drive