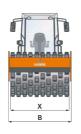

|  | Machine dimensions        |    |      |
|--|---------------------------|----|------|
|  | Total length (L)          | mm | 6600 |
|  | Width (B)                 | mm | 2308 |
|  | Total height (H)          | mm | 2970 |
|  | Drum width (X)            | mm | 2140 |
|  | Height loading, min. (Hl) | mm | 2320 |