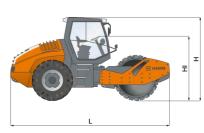

|  | Machine dimensions        |    |      |
|--|---------------------------|----|------|
|  | Total length (L)          | mm | 6600 |
|  | Width (B)                 | mm | 2308 |
|  | Total height (H)          | mm | 2970 |
|  | Drum width (X)            | mm | 2140 |
|  | Height loading, min. (Hl) | mm | 2320 |