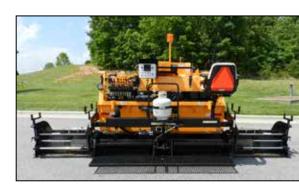

## **Performance Features:**

- 67 hp (49.9 kw) Kubota Tier 4 Final Turbocharged Diesel Engine
- Paving Widths Variable Up To 15' (4.6 m)
- Choice of High Deck or Low Deck Configuration
- Left Side Control Levers, Sliding Operator Control Station
- Ultra-efficient Material Management System
- Gauge Package for System Monitoring
- 7.5 Ton (6,804 kg) Capacity Material Hopper
- Proven Legend Screed System
- Propane or Electric (option) Screed Heat
- Steel Track Drive with Automatic Adjustment

## 8500D Asphalt Paver **Specifications**

| Dimensions          | - Length: 12' 9" (3.88 m)                                                                        |
|---------------------|--------------------------------------------------------------------------------------------------|
|                     | - Width: 8' 6" (2.59 m) transport                                                                |
|                     | 10' (3.05 m) hopper wings down                                                                   |
|                     | - Height: 8' 4" (2.54 m)                                                                         |
|                     | - Total Weight: 15,800 lbs. (7,167 kg)                                                           |
| Engine              | Kubota turbocharged diesel,                                                                      |
|                     | Tier 4 Final – 67 hp (49.9 kw)                                                                   |
| Capacities          | - Fuel: 17 gallons (66.5 l)                                                                      |
|                     | - Hydraulic reservoir: 40 gallons (151 I)                                                        |
|                     | - Washdown tank: 7 gallons (27 l)                                                                |
| Hopper              | Hopper size: 7.5 ton (6,804 kg)                                                                  |
| Paving Widths       | Variable up to 15' (4.6 m)                                                                       |
| Paving Depths       | - Manual flight screws positioned on the screed                                                  |
|                     | to control material thickness                                                                    |
|                     | - Depth: 0" to 6" (.152 m)                                                                       |
| Screed              | - Legend full free floating screed                                                               |
|                     | <ul> <li>Consisting of a main screed and two hydraulically operated screed extensions</li> </ul> |
|                     | - Equipped with one hydraulic vibrator                                                           |
| Screed Heat         | - Two propane burners on main screed                                                             |
|                     | - OPTIONAL – Electric heated                                                                     |
| Screed Crown/Valley | - Equipped with a crown/invert adjustment                                                        |
|                     | - Includes a levelling indicator for the operator                                                |
| Material Handling   | - Two independently controlled, hydraulically                                                    |
|                     | operated under augermaterial cutoff                                                              |
|                     | - Two 9" (.229 m) diameter independent                                                           |
|                     | hydraulically operated cast augers                                                               |
| Operator's Platform | High Deck: Seat mounted on machine                                                               |
| ,                   | Low Deck: Seat mounted on screed                                                                 |
| Operator's Controls | All control levers are on left side, right side levers                                           |
| ,                   | include left/right drive control, right auger, right                                             |
|                     | screed extensions, hopper and cut-offs                                                           |
|                     |                                                                                                  |