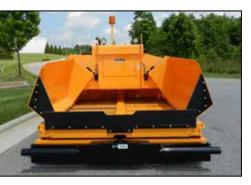

## 8500D Asphalt Paver **Specifications**

| Dimensions          | - Length: 12' 9" (3.88 m)                                                                        |
|---------------------|--------------------------------------------------------------------------------------------------|
|                     | - Width: 8' 6" (2.59 m) transport                                                                |
|                     | 10' (3.05 m) hopper wings down                                                                   |
|                     | - Height: 8' 4" (2.54 m)                                                                         |
|                     | - Total Weight: 15,800 lbs. (7,167 kg)                                                           |
| Engine              | Kubota turbocharged diesel,                                                                      |
|                     | Tier 4 Final – 67 hp (49.9 kw)                                                                   |
| Capacities          | - Fuel: 17 gallons (66.5 l)                                                                      |
|                     | - Hydraulic reservoir: 40 gallons (151 I)                                                        |
|                     | - Washdown tank: 7 gallons (27 l)                                                                |
| Hopper              | Hopper size: 7.5 ton (6,804 kg)                                                                  |
| Paving Widths       | Variable up to 15' (4.6 m)                                                                       |
| Paving Depths       | - Manual flight screws positioned on the screed                                                  |
|                     | to control material thickness                                                                    |
|                     | - Depth: 0" to 6" (.152 m)                                                                       |
| Screed              | - Legend full free floating screed                                                               |
|                     | <ul> <li>Consisting of a main screed and two hydraulically operated screed extensions</li> </ul> |
|                     | - Equipped with one hydraulic vibrator                                                           |
| Screed Heat         | - Two propane burners on main screed                                                             |
|                     | - OPTIONAL – Electric heated                                                                     |
| Screed Crown/Valley | - Equipped with a crown/invert adjustment                                                        |
|                     | - Includes a levelling indicator for the operator                                                |
| Material Handling   | - Two independently controlled, hydraulically                                                    |
|                     | operated under augermaterial cutoff                                                              |
|                     | - Two 9" (.229 m) diameter independent                                                           |
|                     | hydraulically operated cast augers                                                               |
| Operator's Platform | High Deck: Seat mounted on machine                                                               |
| ,                   | Low Deck: Seat mounted on screed                                                                 |
| Operator's Controls | All control levers are on left side, right side levers                                           |
| ,                   | include left/right drive control, right auger, right                                             |
|                     | screed extensions, hopper and cut-offs                                                           |
|                     |                                                                                                  |