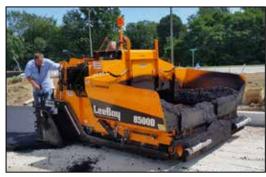

Boasting of a small footprint yet retaining a 15 footwide screed, the 8500D allows for wider and longer pulls than competitive pavers. This important detail, along with less hand work, means the end user minimizes the number of stops which increases productivity and profitability. The 8500D features traditional controls which lessens any learning curve and allows for immediate use. This paver is a true commercial class machine easily fitting onto a trailer with other complementary equipment in order to provide high revenue opportunities for its patrons.

## **Performance Features:**

- 67 hp (49.9 kw) Kubota Tier 4 Final Turbocharged Diesel Engine
- Paving Widths Variable Up To 15' (4.6 m)
- Choice of High Deck or Low Deck Configuration
- Left Side Control Levers, Sliding Operator Control Station
- Ultra-efficient Material Management System
- Gauge Package for System Monitoring
- 7.5 Ton (6,804 kg) Capacity Material Hopper
- Proven Legend Screed System
- Propane or Electric (option) Screed Heat
- Steel Track Drive with Automatic Adjustment