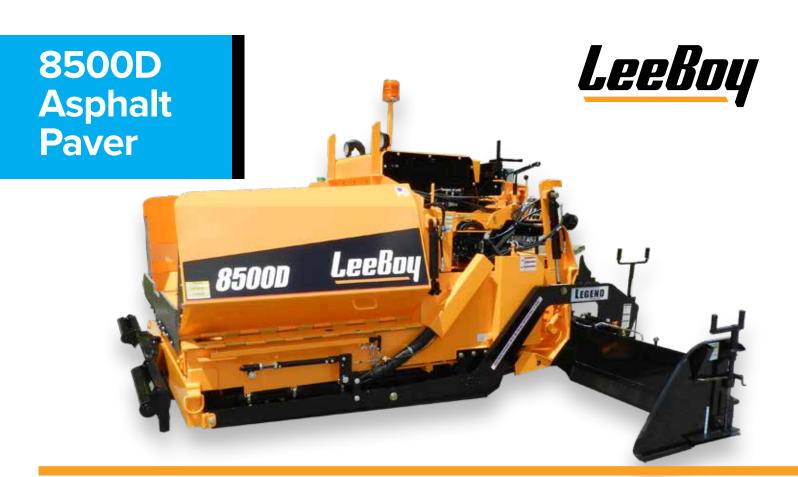

Boasting of a small footprint yet retaining a 15 footwide screed, the 8500D allows for wider and longer pulls than competitive pavers. This important detail, along with less hand work, means the end user minimizes the number of stops which increases productivity and profitability. The 8500D features traditional controls which lessens any learning curve and allows for immediate use. This paver is a true commercial class machine easily fitting onto a trailer with other complementary equipment in order to provide high revenue opportunities for its patrons.

## **Performance Features:**

- 67 hp (49.9 kw) Kubota Tier 4 Final Turbocharged Diesel Engine
- Paving Widths Variable Up To 15' (4.6 m)
- Choice of High Deck or Low Deck Configuration
- Left Side Control Levers, Sliding Operator Control Station
- Ultra-efficient Material Management System
- Gauge Package for System Monitoring
- 7.5 Ton (6,804 kg) Capacity Material Hopper
- Proven Legend Screed System
- Propane or Electric (option) Screed Heat
- Steel Track Drive with Automatic Adjustment