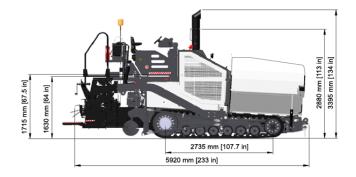

## **Technical data**

| Masses                       |                                             |                                                                   |                          |  |  |
|------------------------------|---------------------------------------------|-------------------------------------------------------------------|--------------------------|--|--|
| Mass (incl. standard screed) |                                             |                                                                   | 17.8 t                   |  |  |
| Weight                       |                                             | 15.2 t                                                            |                          |  |  |
| uning Dimension              | าร                                          |                                                                   |                          |  |  |
| Basic width                  | Basic width                                 |                                                                   |                          |  |  |
| Working wi                   | idth, max.                                  |                                                                   | 5.79 m                   |  |  |
| Working wi<br>shoe)          | Working width, minimum (with reducing shoe) |                                                                   |                          |  |  |
| Transport o                  | dimensions (LxWxH)                          | 5970 x                                                            | 5970 x 2590 x 2900<br>mm |  |  |
| Capacity                     |                                             |                                                                   |                          |  |  |
| Theoretica                   | I placement capacity                        |                                                                   | 907 t/h                  |  |  |
| Practical pl                 | lacement capacity                           |                                                                   | 544 t/h                  |  |  |
| Paving thic                  | kness (max/min)                             | 305                                                               | 305 /-152.40 mm          |  |  |
| Material hopper              |                                             |                                                                   |                          |  |  |
| Capacity                     |                                             |                                                                   | 5.7 m <sup>3</sup>       |  |  |
| Dumping h                    | Dumping height (center/outside)             |                                                                   |                          |  |  |
| Hopper wic                   | dth, internal                               |                                                                   | 3350 mm                  |  |  |
| Traction                     |                                             |                                                                   |                          |  |  |
| Paving spe                   | Paving speed                                |                                                                   |                          |  |  |
| Maximum                      |                                             | 60 m/min                                                          |                          |  |  |
| Transport s                  | Transport speed                             |                                                                   |                          |  |  |
| Operation                    |                                             |                                                                   |                          |  |  |
| Operator c                   | onsole                                      | Di                                                                | Dual Swing out           |  |  |
| Dashboard                    | Ergonomic                                   | Ergonomic dashboard with Multifunction<br>display on each console |                          |  |  |