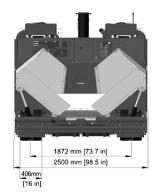

## **Technical data**

| Masses                       |                                             |                                                                   |                          |  |  |
|------------------------------|---------------------------------------------|-------------------------------------------------------------------|--------------------------|--|--|
| Mass (incl. standard screed) |                                             |                                                                   | 17.8 t                   |  |  |
| Weight                       |                                             | 15.2 t                                                            |                          |  |  |
| uning Dimension              | าร                                          |                                                                   |                          |  |  |
| Basic width                  | Basic width                                 |                                                                   |                          |  |  |
| Working wi                   | idth, max.                                  |                                                                   | 5.79 m                   |  |  |
| Working wi<br>shoe)          | Working width, minimum (with reducing shoe) |                                                                   |                          |  |  |
| Transport o                  | dimensions (LxWxH)                          | 5970 x                                                            | 5970 x 2590 x 2900<br>mm |  |  |
| Capacity                     |                                             |                                                                   |                          |  |  |
| Theoretica                   | I placement capacity                        |                                                                   | 907 t/h                  |  |  |
| Practical pl                 | lacement capacity                           |                                                                   | 544 t/h                  |  |  |
| Paving thic                  | kness (max/min)                             | 305                                                               | 305 /-152.40 mm          |  |  |
| Material hopper              |                                             |                                                                   |                          |  |  |
| Capacity                     |                                             |                                                                   | 5.7 m <sup>3</sup>       |  |  |
| Dumping h                    | Dumping height (center/outside)             |                                                                   |                          |  |  |
| Hopper wic                   | dth, internal                               |                                                                   | 3350 mm                  |  |  |
| Traction                     |                                             |                                                                   |                          |  |  |
| Paving spe                   | Paving speed                                |                                                                   |                          |  |  |
| Maximum                      |                                             | 60 m/min                                                          |                          |  |  |
| Transport s                  | Transport speed                             |                                                                   |                          |  |  |
| Operation                    |                                             |                                                                   |                          |  |  |
| Operator c                   | onsole                                      | Di                                                                | Dual Swing out           |  |  |
| Dashboard                    | Ergonomic                                   | Ergonomic dashboard with Multifunction<br>display on each console |                          |  |  |