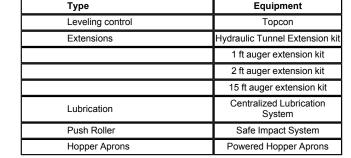

## **Technical data**

Optional equipment

| Suitable screeds  |             |                                           |                        |                     |                |
|-------------------|-------------|-------------------------------------------|------------------------|---------------------|----------------|
| Model             | Basic width | Working width,<br>hydraulic<br>extendable | Working<br>width, max. | Compacting elements | Heating system |
| Carlson EZIV 8-15 | 2.44 m      | 4.57 m                                    | 5.79 m                 | Vibration           | Electrical     |